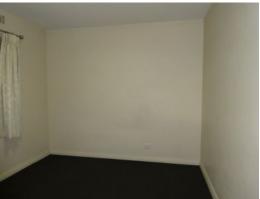

## GROUND FLOOR UNIT WITH PRIVATE COURT YARD

Modern kitchen with stainless steel appliances including gas cook top, electric oven, fridge/freezer and microwave. Near new carpet to living areas and bedrooms.

Open plan lounge and dining with sliding door leading to undercover patio and enclosed private court yard. Wall mounted split system reverse cycle air conditioner.

Two good sized bedrooms, main bedroom has large built in robe. Combined bathroom and laundry with washer/dryer combo.