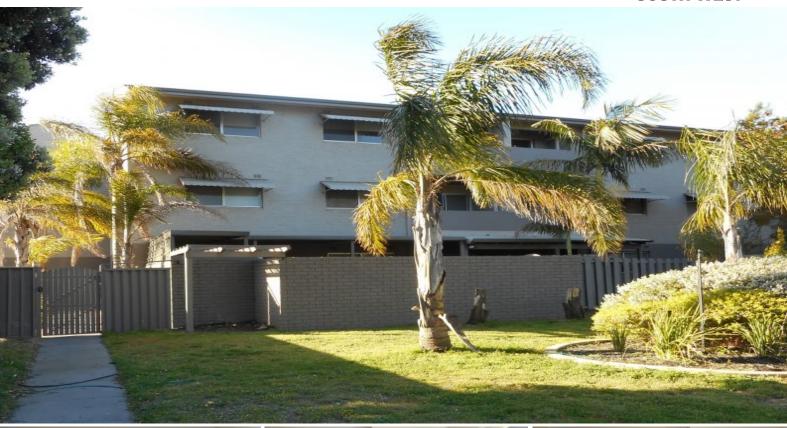

2/40 Reynolds Way Withers, WA

2

## GROUND FLOOR UNIT WITH PRIVATE COURT YARD

Modern kitchen with stainless steel appliances including gas cook top, electric oven, fridge/freezer and microwave. Near new carpet to living areas and bedrooms.