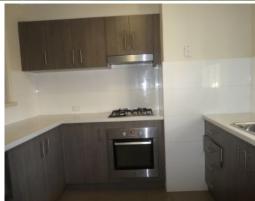

## GROUND FLOOR UNIT WITH PRIVATE COURT YARD

Modern kitchen with stainless steel appliances including gas cook top, electric oven, fridge/freezer and microwave. Near new carpet to living areas and bedrooms.