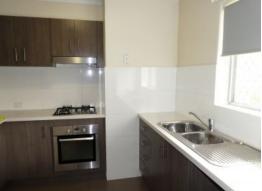

## GROUND FLOOR UNIT WITH PRIVATE COURT YARD

Modern kitchen with stainless steel appliances including gas cook top, electric oven, fridge/freezer and microwave. Near new carpet to living areas and bedrooms.