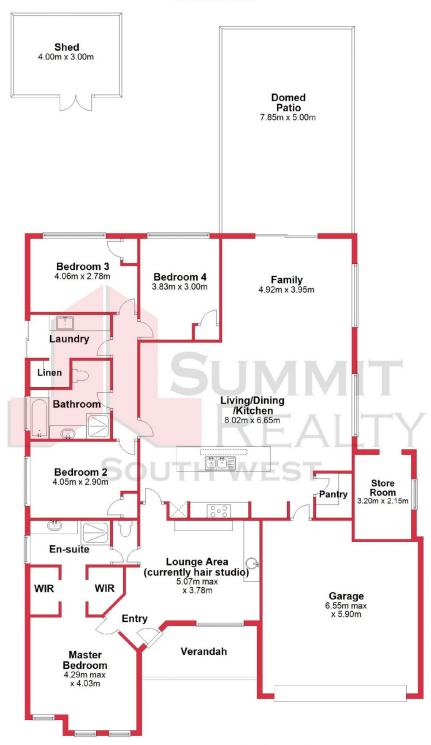

## **Ground Floor**

This plan has been prepared for marketing purposes only. Whilst every care is taken in the production of this plan, measurements angles and positioning of doors/windows may not be accurate. Interested parties are strongly advised to undertake their own checks when establishing the suitability for furniture etc. Not To Scale.

Plan produced using PlanUp.

4 Constellation Drive, Australind

SUMMIT REALTY SOUTH WEST