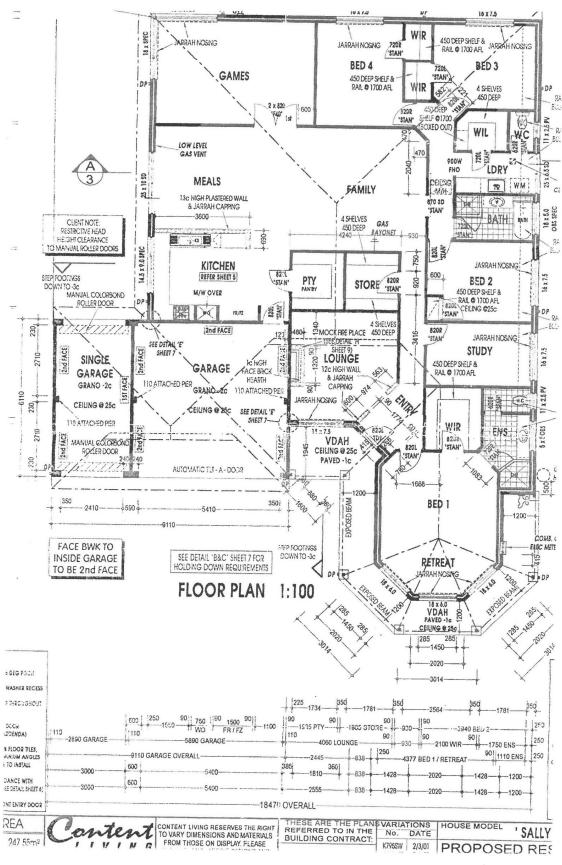

## LARGE FAMILY ENTERTAINER!

This four bedroom, two bathroom plus study home is situated on spacious 822m2 corner block. This home boasts multiple living and entertaining areas with an emphasis on functionality for a busy and growing family. The hub of the home is the spacious kitchen/meals and family area. The well appointed kitchen features plenty of bench and cupboard space, double fridge/freezer recess and dishwasher. A tranquil outlook onto the pool area to keep an eye on the kids having fun.