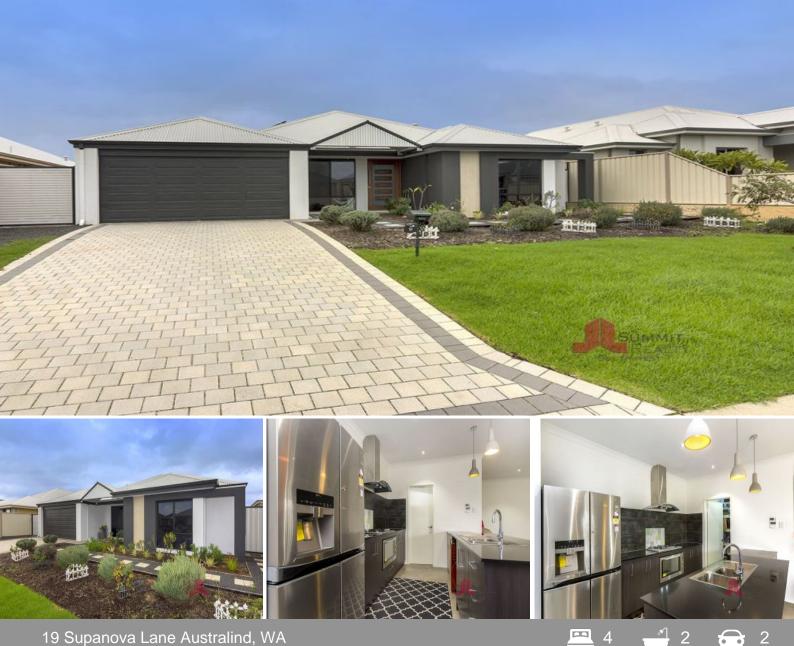

## Value at its best

Built in 2016 by Ventura Homes and still presenting like new, this 4-bedroom 2-bathroom home with study and activity room is hard to pass by.

Featuring a contemporary style kitchen with stone bench tops, loads of storage and a walk-in pantry, overlooking the open plan living/dining area. The master bedroom boasts a walk-in wardrobe and well-designed ensuite. Be impressed with the generous sized 3 minor bedrooms, each with double built in robes.

Sit under the alfresco area and enjoy the newly landscaped, low maintenance backyard, perfect for a busy family.

Price:

Offers over \$435,000

Council Rates: \$2,203.00/year (approx) Water Rates:

\$1,301.00/year (approx)