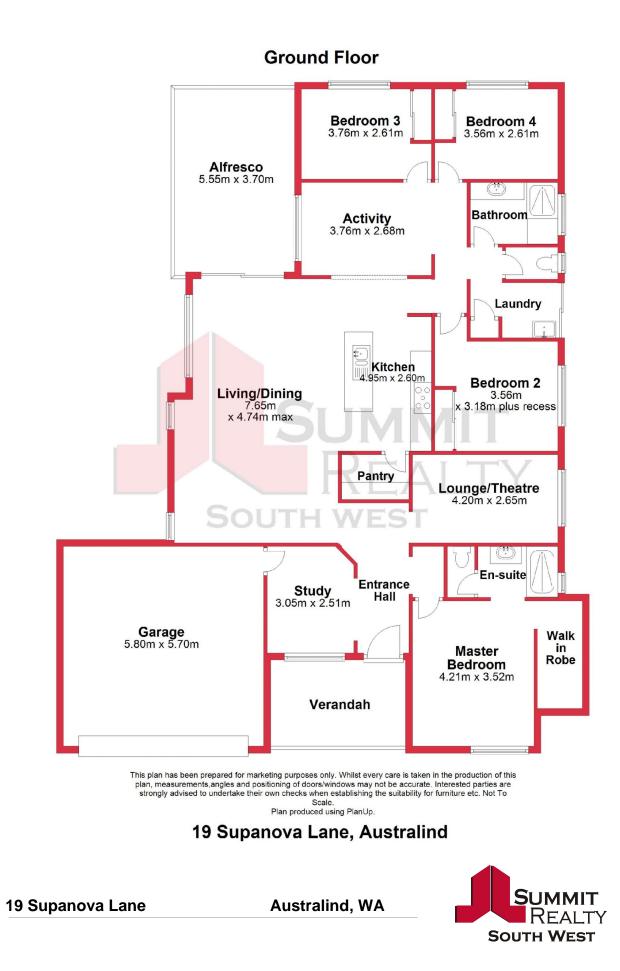

## Value at its best

Built in 2016 by Ventura Homes and still presenting like new, this 4-bedroom 2-bathroom home with study and activity room is hard to pass by.

Featuring a contemporary style kitchen with stone bench tops, loads of storage and a walk-in pantry, overlooking the open plan living/dining area. The master bedroom boasts a walk-in wardrobe and well-designed ensuite. Be impressed with the generous sized 3 minor bedrooms, each with double built in robes.

Sit under the alfresco area and enjoy the newly landscaped, low maintenance backyard, perfect for a busy family.

Price:

Offers over \$435,000

Council Rates: \$2,203.00/year (approx) Water Rates:

\$1,301.00/year (approx)