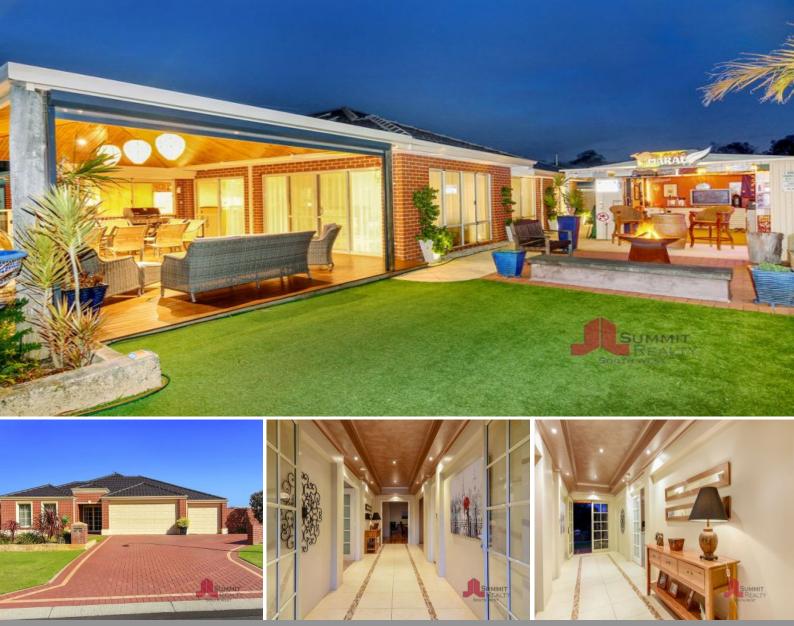

## 22 Magnolia Drive Glen Iris, WA

## LUXURY, LOCATION, LIFESTYLE. YES YOU CAN HAVE IT ALL!

Homes of this size, style and sophistication are few and far between. Inspect the home today and become the envy of your friends. With so many other features to list for this property, you need to inspect it to really appreciate it. Call Exclusive Selling Agent Tim Cooper today to arrange a viewing!

Property features you'll love: Dedicated theatre Separate study Stunning Marri flooring throughout 7 x 4m2 powered shed/man cave 4.5kw solar panels Ducted reverse cycle air conditioning

For more details please visit : https://www.summitbunbury.com.au/4945589