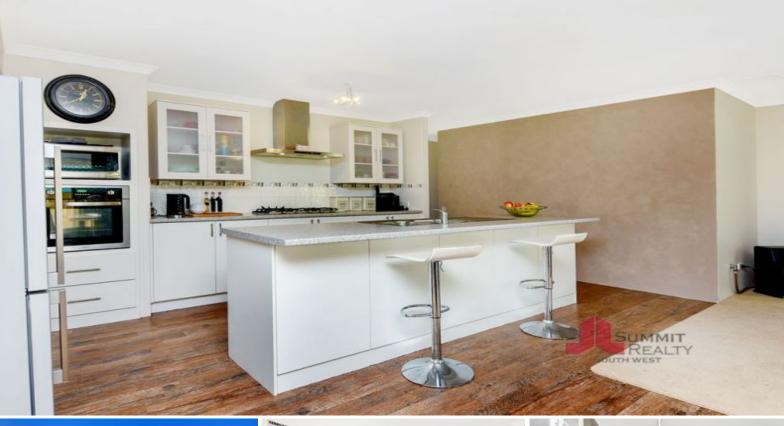

## MODERN FAMILY LIVING

Property features: 4 bedrooms all with robes, large open plan dining and living area with study nook, solar panels, security screens to all doors, evaporative aircon throughout, kitchen with stainless steel appliances & overhead cupboards, main bathroom with separate bath and shower, laundry with linen cupboard, garden shed for storage of tools, alfresco area for entertaining, double lock up garage, family pet considered upon application, approx 500m to local Kingston Primary School!