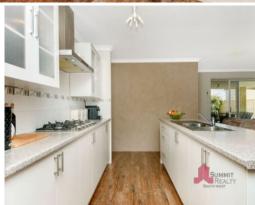

## MODERN FAMILY LIVING

Property features: 4 bedrooms all with robes, large open plan dining and living area with study nook, solar panels, security screens to all doors, evaporative aircon throughout, kitchen with stainless steel appliances & overhead cupboards, main bathroom with separate bath and shower, laundry with linen cupboard, garden shed for storage of tools, alfresco area for entertaining, double lock up garage, family pet considered upon application, approx 500m to local Kingston Primary School!