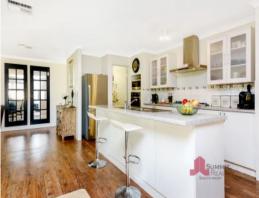

## MODERN FAMILY LIVING

Property features: 4 bedrooms all with robes, large open plan dining and living area with study nook, solar panels, security screens to all doors, evaporative aircon throughout, kitchen with stainless steel appliances & overhead cupboards, main bathroom with separate bath and shower, laundry with linen cupboard, garden shed for storage of tools, alfresco area for entertaining, double lock up garage, family pet considered upon application, approx 500m to local Kingston Primary School!