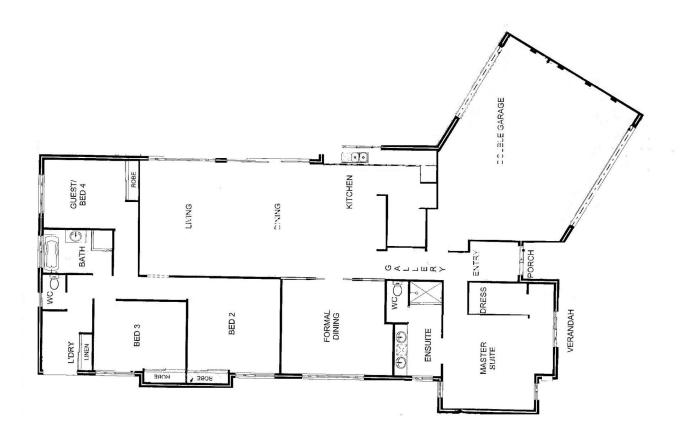

Come inside and you will find:

- Wide front door leading into a spacious entry and shoppers entrance from garage. The timber laminate floors look like real timber and extend throughout the home.
- Luxurious master suite at the front of the home with substantial walk in robe, plenty of room for a king sized bed, white timber venetians and timber flooring. The ensuite has a