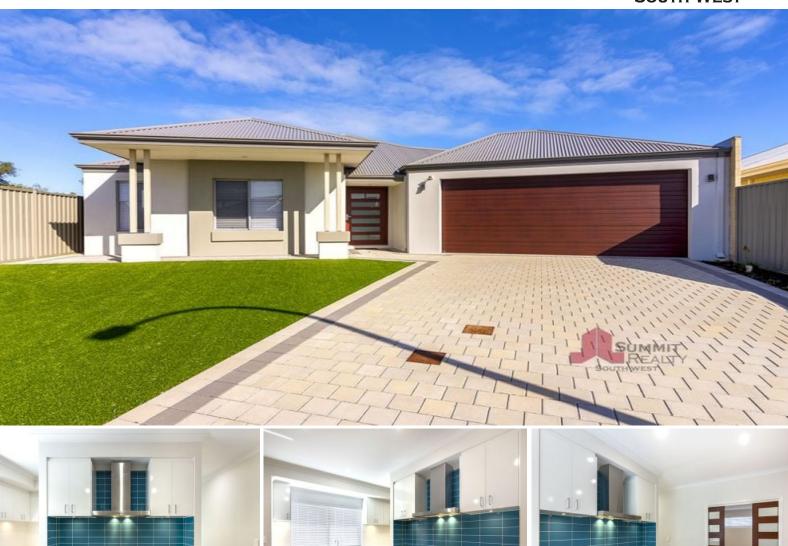

## Brand New, Never Lived In!

This lovely home has never been lived in and would be eligible for the \$10 000 first home buyer grant.

Built in 2016 by WA Country Builders this home has been completely finished inside and leave you with a blank canvas on the outside to design the backyard of your dreams. Backing onto the golf course and surrounded by quality homes, you will love the modern lifestyle in a whisper quiet location.

Come inside and you will find:

- Wide front door leading into a spacious entry and shoppers entrance from garage. The timber laminate floors look like real timber and extend throughout the home.
- Luxurious master suite at the front of the home with substantial walk in robe, plenty of room for a king sized bed, white timber venetians and timber flooring. The ensuite has a