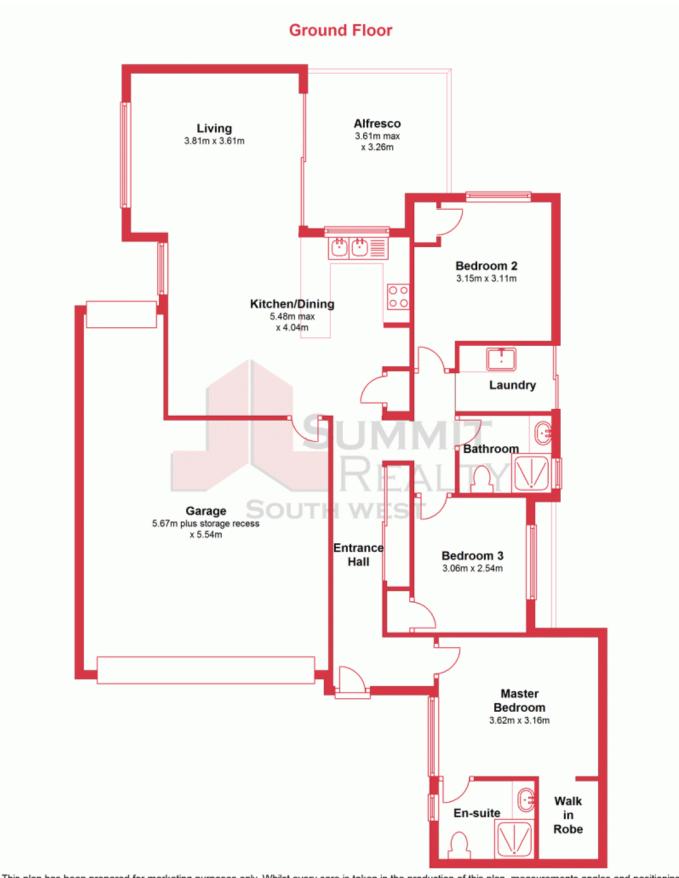

Situated on 270m2 block, this property also features:

- 3 bedrooms
- 2 bathrooms
- Master bedroom with WIR and ensuite
- Ideally located across the road from the Collie River and close to all  $\mbox{\sc Australiand}$  has to

For more details please visit : https://www.summitbunbury.com.au/4950901

Lorraine Grassie

Price:

Water Rates:

Adrian Triplett 0419 971 888

This plan has been prepared for marketing purposes only. Whilst every care is taken in the production of this plan, measurements, angles and positioning of doors/windows may not be accurate. Interested parties are strongly advised to undertake their own checks when establishing the suitability for

furniture etc. Not To Scale. Plan produced using PlanUp.

111D Pratt Road, Eaton, WA