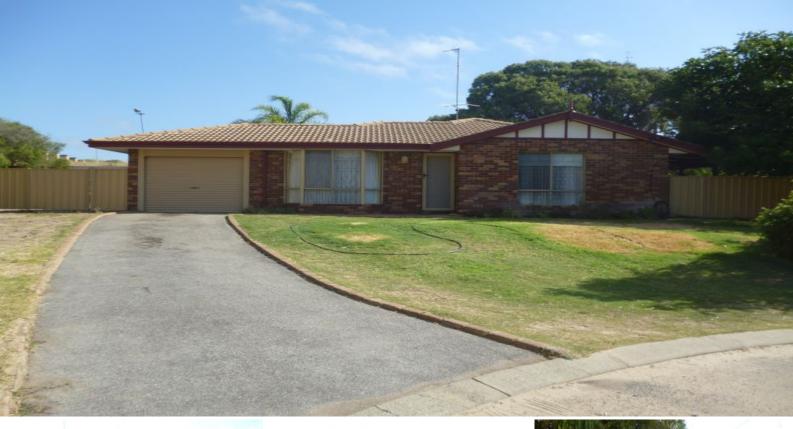

## \* PENDING APPLICATION \*

Property features; 4 bedrooms, main bathroom with separate bath and shower, lounge room located at front of home, open plan kitchen and dining room with reverse cycle air-con, kitchen features double fridge recess and single pantry, laundry with linen press, large patio to rear for entertaining, single carport with roller door which features access to rear yard, family pet considered upon application, spacious rear yard for the children to play, large shed, approx 650m to Binningup General Store & approx 20.9km to Treendale Shopping Centre.