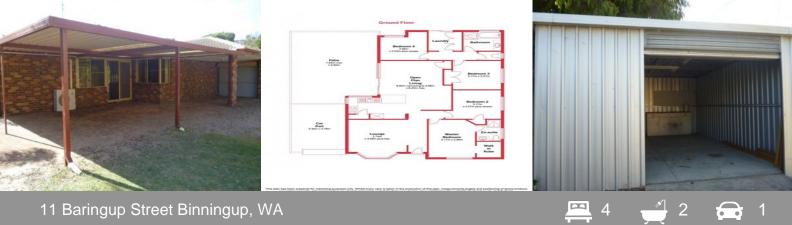

## \* PENDING APPLICATION \*

Property features; 4 bedrooms, main bathroom with separate bath and shower, lounge room located at front of home, open plan kitchen and dining room with reverse cycle air-con, kitchen features double fridge recess and single pantry, laundry with linen press, large patio to rear for entertaining, single carport with roller door which features access to rear yard, family pet considered upon application, spacious rear yard for the children to play, large shed, approx 650m to Binningup General Store & approx 20.9km to Treendale Shopping Centre.