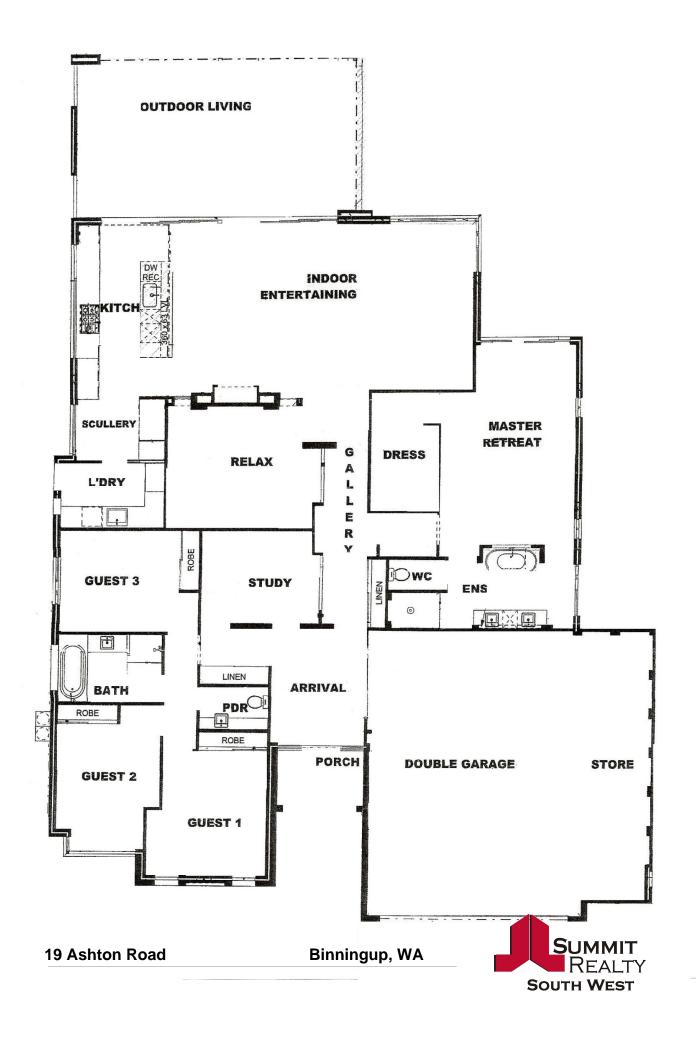

19 Ashton Road Binningup, WA

## OWNERS NEED TO SELL THIS BEAUTIFUL

Price: \$570000

this beautiful home. You will be mesmerized by the attention to detail, resort style finish & functional floorplan. Built in 2017 this a rare opportunity to secure a large modern family home in the "older part of

All of the hard work has been done here - step inside and fall in love with

town".

**HOME** 

Council Rates: \$1,899.06/year (approx) Water Rates: \$257.90/year (approx)

Come inside & you will find:

- At the end of a long day the theatre provides the perfect place to kick back & relax, with a recessed wall perfect for the TV & glass panels either side for natural light & a view through the living room. Outside the home you will find: