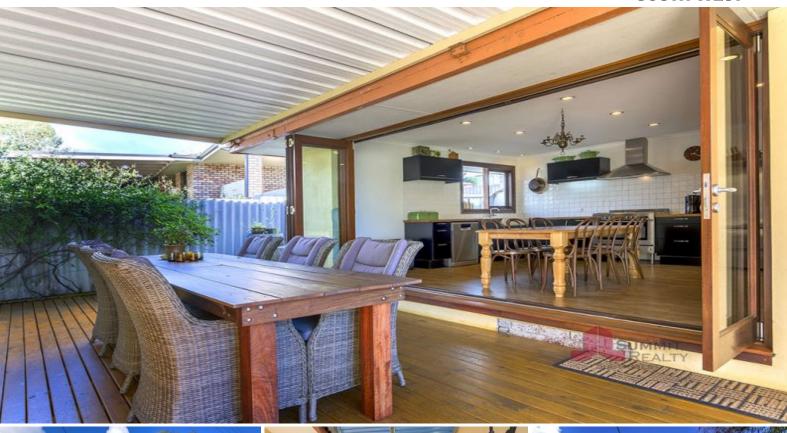

Open plan kitchen features stainless steel appliances, 900mm oven, a double butler's sink, space for a double fridge recess and plenty of room for a dining table

Stunning bi-fold doors opening onto to the massive fully decked outdoor area and access to the  $7m\ x\ 7m$  bricked games room, perfect for entertaining!