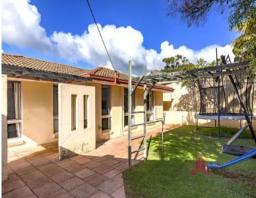

Wood-fired oven is included in the games room

Master bedroom with views of the front and a generous en suite

Three minor bedrooms & main bathroom with shower and bath combined Extra storage sheds

For more details please visit : https://www.summitbunbury.com.au/4956204