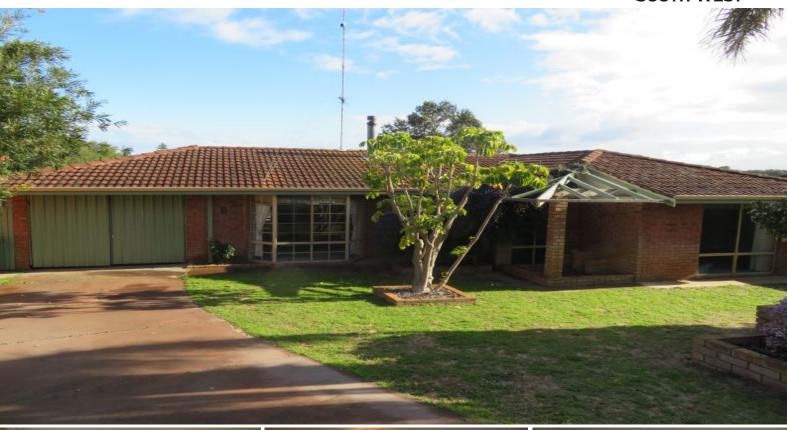

6 Riviera Place Binningup, WA

3

## QUIET CUL DE SAC LOCATION

Property features: 3 bedrooms, bathroom with separate bath & shower, front located lounge room with wood fire & reverse cycle air-con, dining area off kitchen, kitchen with electric cook top & oven, laundry with plenty of storage, patio to rear and side of home for entertaining, family pet considered upon application, garden shed for storage, located in a quiet cul de sac, approx 1km to Binningup General Store & approx 20.5km to Treendale Shopping Centre.