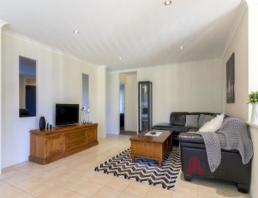

The many other features include:

- Front Lounge or media room.
- The main king-sized bedroom features His/Her WIR, ensuite with enclosed toilet,
- Other bedrooms have BIRs and all will comfortably hold a queen-size bed and bedside  $\boldsymbol{t}$