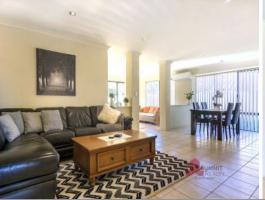

The many other features include:

- Front Lounge or media room.
- The main king-sized bedroom features His/Her WIR, ensuite with enclosed toilet,
- Other bedrooms have BIRs and all will comfortably hold a queen-size bed and bedside  $\boldsymbol{t}$