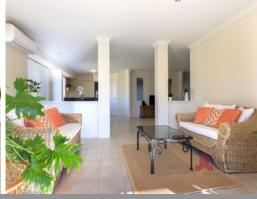

The many other features include:

- Front Lounge or media room.
- The main king-sized bedroom features His/Her WIR, ensuite with enclosed toilet,
- Other bedrooms have BIRs and all will comfortably hold a queen-size bed and bedside  $\boldsymbol{t}$