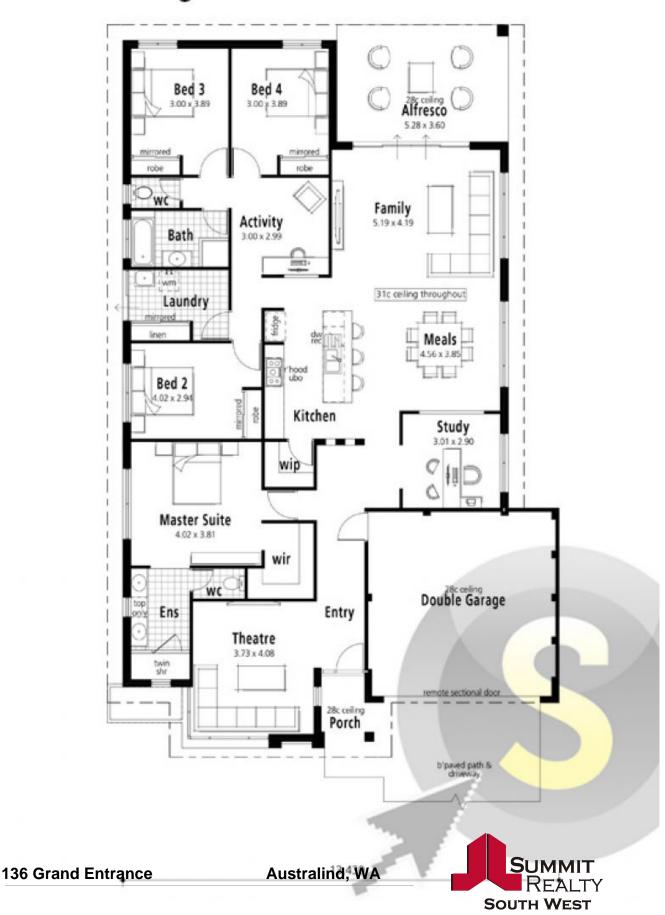

136 Grand Entrance Australind, WA

## **RELAX & ENJOY!**

Beautifully presented four bedroom, two bathroom, ex-display home that has yet to be lived in.

The home offers a , shoppers entrance through the double garage, open theatre room, a spacious study or activity room and a huge open plan living area!

The well appointed kitchen features modern appliances, a walk in pantry and looks out over the spacious dining and living area.

The children's wing boast a study/activity room, three good sized bedrooms and the main bathroom.

Entertain in the alfresco area or at the built in bar surrounded by landscaped gardens and

For more details please visit : https://www.summitbunbury.com.au/4970921

**Price**: \$475000

**Council Rates:** \$2,176.00/year (approx) **Water Rates:** \$1,228.00/year (approx)