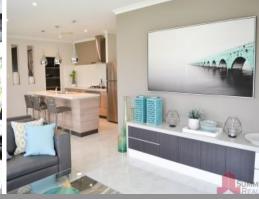

The well appointed kitchen features modern appliances, a walk in pantry and looks out over the spacious dining and living area.

The children's wing boast a study/activity room, three good sized bedrooms and the main bathroom.