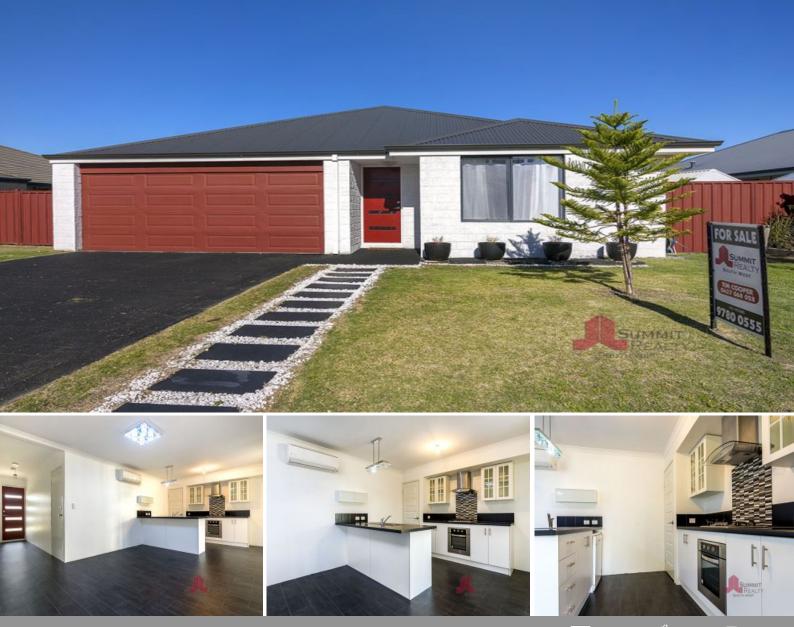

## 4 Shelley Street Dalyellup, WA

## BACK ON THE MARKET // SECOND CHANCE TO BUY!!

\*\* THIS PROPERTY IS AVAILABLE FOR VIEWING BY PRIVATE **APPOINTMENT \*\*** 

Perfectly located and just a short drive to all amenities is this well presented and low maintenance four bedroom and two bathroom home on a 629m2 parcel of land. Featuring good sized bedrooms, an open plan kitchen and dining area and a large low maintenance backyard. Call Exclusive Selling Agent Tim Cooper today to arrange a viewing!

Property features include:

Spacious master bedroom and modern ensuite with ample cupboard space

Three good sized carpeted minor bedrooms

For more details please visit : https://www.summitbunbury.com.au/4972701