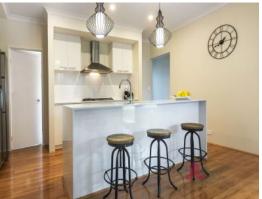

Property features you'll love:

Kitchen complete with stone benches, breakfast bar and plenty of storage/bench space and walk in pantry

Great sized master bedroom with big walk in robe, ceiling fan and stunning ensuite