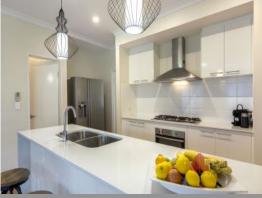

Property features you'll love:

Kitchen complete with stone benches, breakfast bar and plenty of storage/bench space and walk in pantry

Great sized master bedroom with big walk in robe, ceiling fan and stunning ensuite