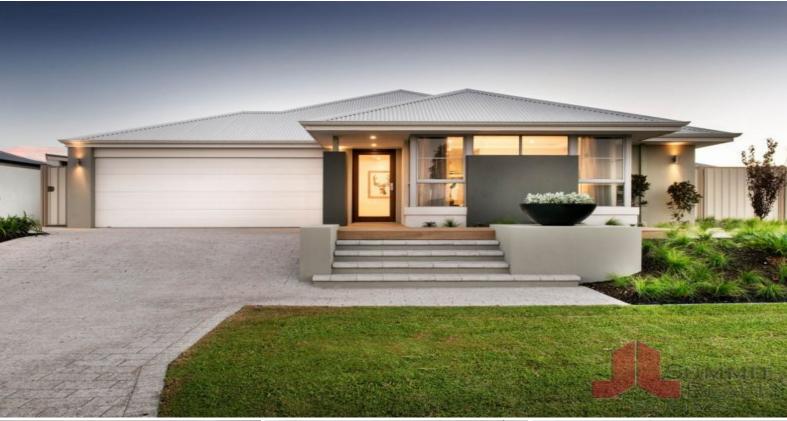

## LUXURY HOME ON LARGE BLOCK

Dont miss out on this luxury four bedroom, two bathroom, ex display home.

This stunning home offers open plan living with dining, living and kitchen with breakfast bar, large double with door pantry. The parents wing features a huge main bedroom with walk in robe and ensuite.

There is abundant space with a separate home theatre and an activity room and the home has quality fixtures and fittings throughout.

Contact our office to arrange a viewing today!

**Price:** \$430

**Lorraine Grassie** 