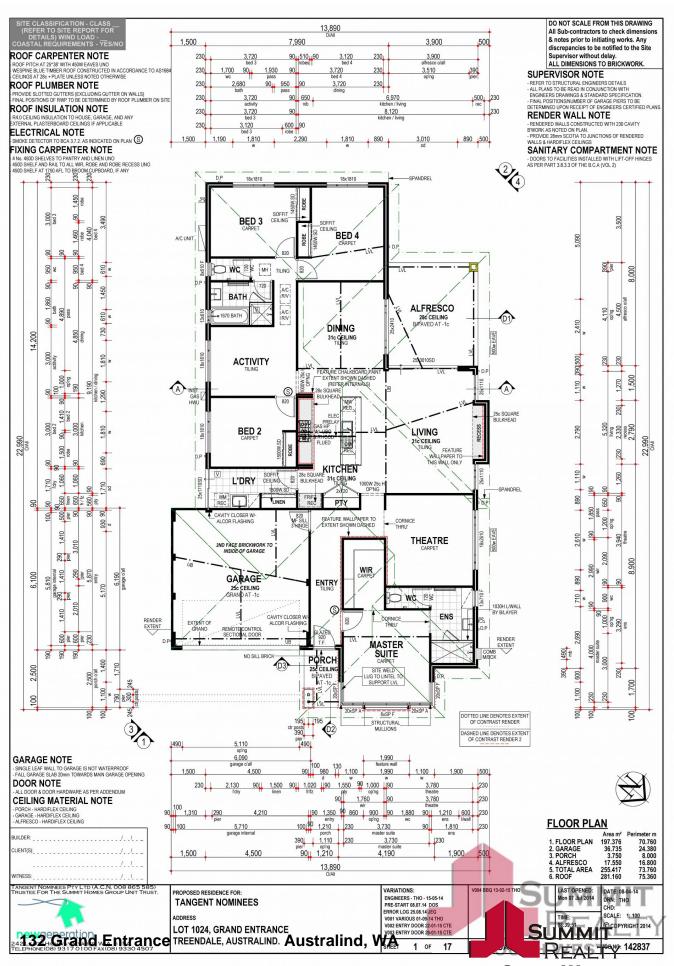

## LUXURY HOME ON LARGE BLOCK

Dont miss out on this luxury four bedroom, two bathroom, ex display home.

This stunning home offers open plan living with dining, living and kitchen with breakfast bar, large double with door pantry. The parents wing features a huge main bedroom with walk in robe and ensuite.

There is abundant space with a separate home theatre and an activity room and the home has quality fixtures and fittings throughout.

Contact our office to arrange a viewing today!

**Price:** \$430

**Lorraine Grassie** 