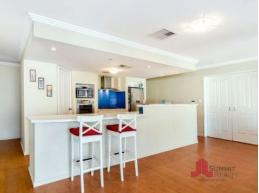

## Features:

- -Main bedroom with walk in robe and ensuite with double shower
- -Minor bedrooms all feature built in robes
- -Spacious open plan kitchen, dining and living areas
- -Games/Activity Room
- -Separate Theatre Room
- -Separate large Study
- -Family bathroom with deep bath tub and separate shower
- -Well appointed laundry with walk in linen storage
- -Ducted evaporative airconditioning throughout
- -Ducted gas heating throughout