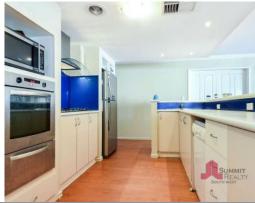

## Features:

- -Main bedroom with walk in robe and ensuite with double shower
- -Minor bedrooms all feature built in robes
- -Spacious open plan kitchen, dining and living areas
- -Games/Activity Room
- -Separate Theatre Room
- -Separate large Study
- -Family bathroom with deep bath tub and separate shower
- -Well appointed laundry with walk in linen storage
- -Ducted evaporative airconditioning throughout
- -Ducted gas heating throughout