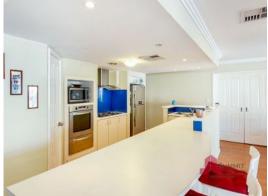

## Features:

- -Main bedroom with walk in robe and ensuite with double shower
- -Minor bedrooms all feature built in robes
- -Spacious open plan kitchen, dining and living areas
- -Games/Activity Room
- -Separate Theatre Room
- -Separate large Study
- -Family bathroom with deep bath tub and separate shower
- -Well appointed laundry with walk in linen storage
- -Ducted evaporative airconditioning throughout
- -Ducted gas heating throughout