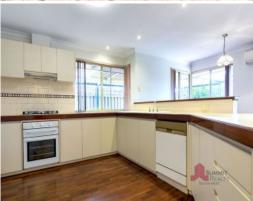

- Immediate standout is the spaciousness of the floorplan on offer in this home
- The jarrah flooring in the entry and casual living zone add warmth to a light filled property
- There are skirting boards and various jarrah features through out
- The dining area is an easy extension of the kitchen
- Roomy Master suite features a bay window, excellent walk in fitted robe
- Ensuite with generous shower, spacious vanity and separate toilet
- Built in Laundry