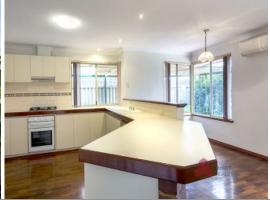

- Immediate standout is the spaciousness of the floorplan on offer in this home
- The jarrah flooring in the entry and casual living zone add warmth to a light filled property
- There are skirting boards and various jarrah features through out
- The dining area is an easy extension of the kitchen
- Roomy Master suite features a bay window, excellent walk in fitted robe
- Ensuite with generous shower, spacious vanity and separate toilet
- Built in Laundry