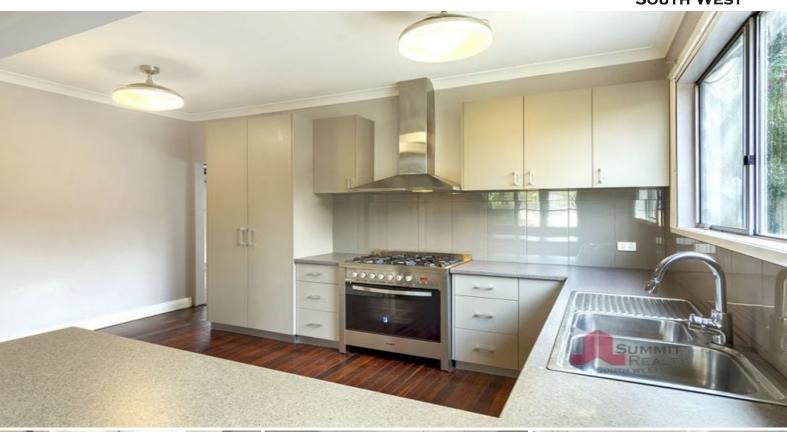

## Potential Plus

Well placed within a centrally located area, this solid three-bedroom home sits on a massive 920m2 block.

Boasting three bedrooms, spacious kitchen/meals and large lounge area brought together with timber flooring, this property is character filled and perfect for a renovator.