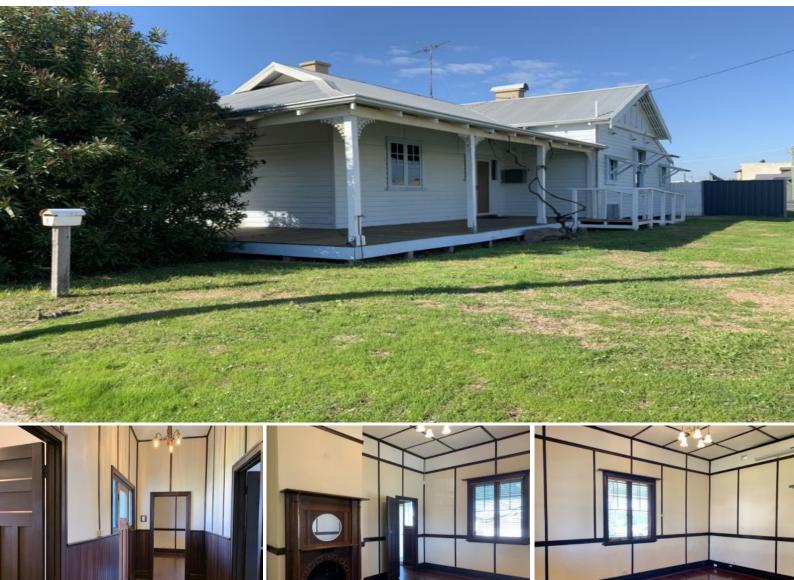

1 Teede Street Bunbury, WA

3

## **CBD LIVING!**

Perfectly located close to town, shops, public transport and ready for you to call home! This home features polished timber flooring throughout, a cosy lounge room with gas bayonet and two spacious bedrooms with the third ideal for a home office. The kitchen is equipped with stainless steel gas cooktop, dishwasher and plenty of bench space. The backyard is fully secure with double gate access where parking is available. Pets will be considered upon application.