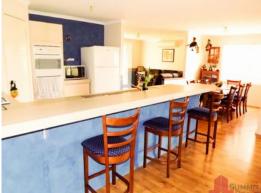

The property features a fantastic outdoor living area, a 12m  $\times$  13m shed with room for a boat or caravan.

The home offers open plan living with formal lounge, a spacious kitchen plus living and dining area. The cosy wood fire and reverse cycle air conditioning will provide you with all year round comfort.