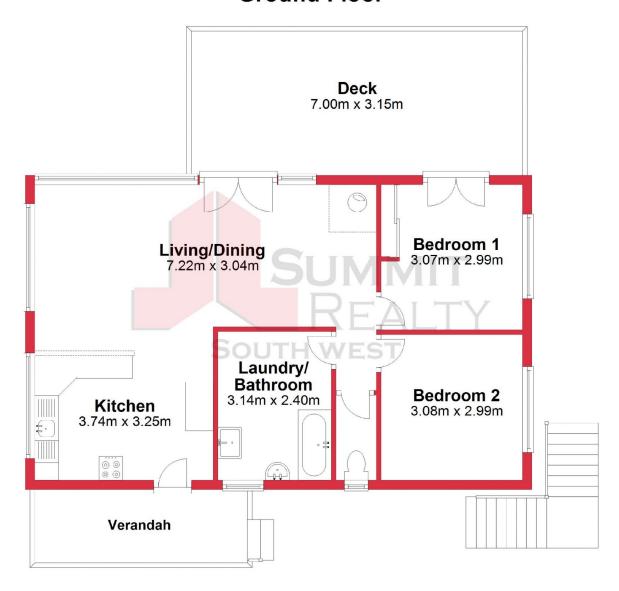

## **Ground Floor**

This plan has been prepared for marketing purposes only. Whilst every care is taken in the production of this plan, measurements, angles and positioning of doors/windows may not be accurate. Interested parties are strongly advised to undertake their own checks when establishing the suitability for furniture etc. Not To Scale.

Plan produced using PlanUp.