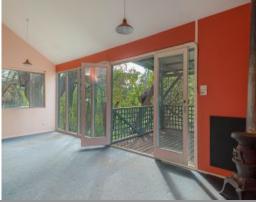

Come inside and you will find:

An entry into the kitchen with an L-shaped bench and large window. Cathedral ceilings in the main living area and ceiling to floor windows which flood the living room with natural light. There is a door here leading to the deck.

The deck is the perfect place to enjoy the outdoors with plenty of room for a BBQ and outd

For more details please visit : https://www.summitbunbury.com.au/4986772

**Price:** \$215,000

**Council Rates:** \$1,472.00/year (approx) **Water Rates:** \$268.00/year (approx)