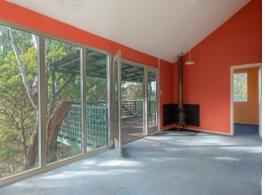

Come inside and you will find:

An entry into the kitchen with an L-shaped bench and large window. Cathedral ceilings in the main living area and ceiling to floor windows which flood the living room with natural light. There is a door here leading to the deck.