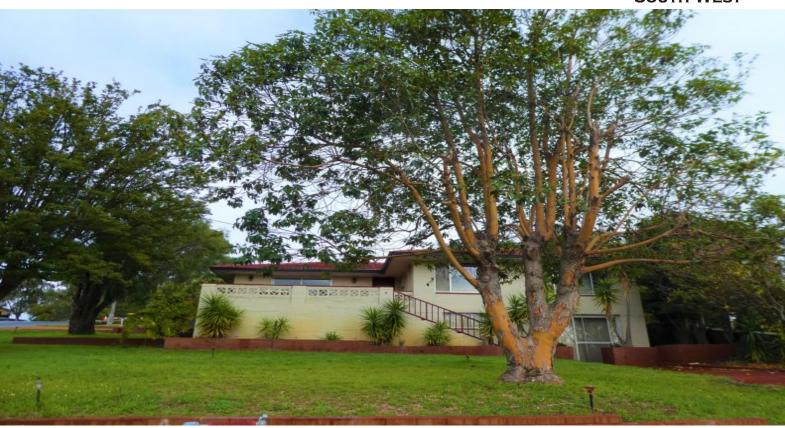

8 Millard Street Eaton, WA

\$350

## LARGE RENOVATED HOME

Large renovated family home boasting 4 bedrooms and 1 bathroom over two levels, situated on a large corner block. Features included:

- Lovely renovated kitchen and open dining room
- Separate lounge overlooking balcony style sitting area
- Large games room to lower level with separate entry door
- Polished Jarrah floorboards to living areas
- Spacious undercover rear entertaining area
- Enclosed yard with side access and a garden shed
- Work Shop with roller door access from side road
- Single Garage plus additional off road parking to front