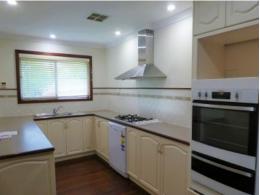

## LARGE RENOVATED HOME

Large renovated family home boasting 4 bedrooms and 1 bathroom over two levels, situated on a large corner block. Features included:

- Lovely renovated kitchen and open dining room
- Separate lounge overlooking balcony style sitting area
- Large games room to lower level with separate entry door
- Polished Jarrah floorboards to living areas
- Spacious undercover rear entertaining area
- Enclosed yard with side access and a garden shed
- Work Shop with roller door access from side road
- Single Garage plus additional off road parking to front