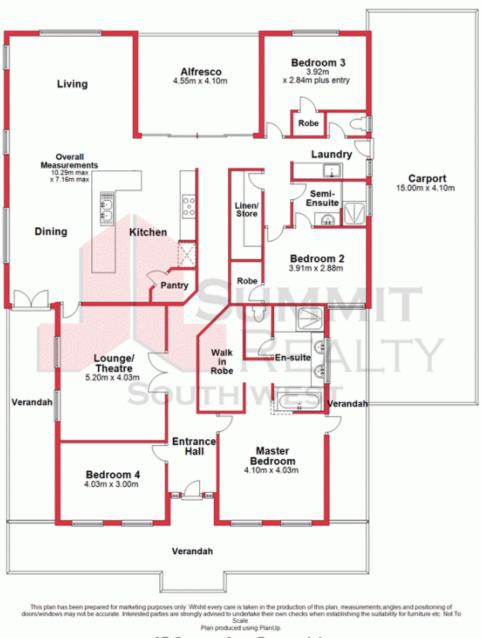

t its best!!

Located in the popular rural town of Brunswick, sits this beautifully presented 4-bedroom 2-bathroom home.

Featuring a large kitchen with loads of storage, great open plan dining and living space with stunning high gloss tiles and separate theatre room, there is space for the whole family.

Relax and unwind in the master bedroom with large walk in robe, ensuite with double vanities and bath. You can even sit outside on your own veranda with direct access from the bedroom, perfect for a little peace and quiet.

For more details please visit : https://www.summitbunbury.com.au/4997861

| Price: | \$: |
|--------|-----|
| Frice. | •   |

380000

Water Rates:

Council Rates: \$2,053.00/year (approx) \$1,427.00/year (approx) 2



**Adrian Triplett** 0419 971 888

## Ground Floor







**Brunswick**, WA