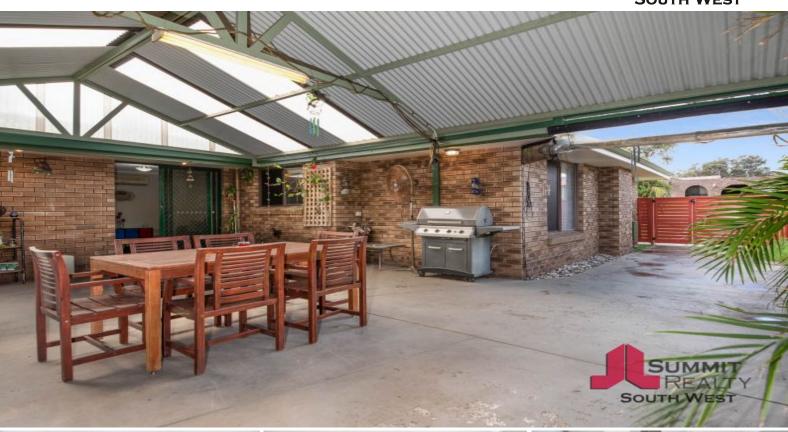

## THIS HOME IS ALL ABOUT LIFESTYLE!

8 Murray Drive, Withers - located in the treed and private Maidens Park Reserve is an exceptional four bed, one bath home, with the added convenience of two toilets.

You're so close to the beach that you can hear the waves crashing on the shore at night!

The lawns and gardens have been extremely well maintained, with views of the trees and garden beds from the large and comfortable front lounge and dining room, adding to the privacy of this lovely home.