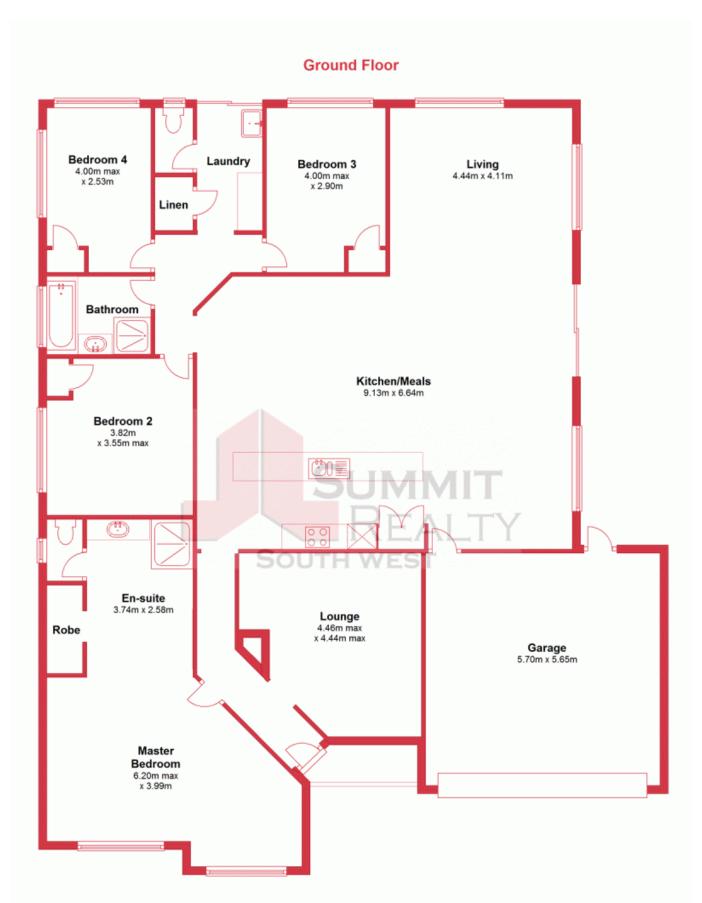

## THE PERFECT FAMILY HOME!!

\*\* THIS PROPERTY IS AVAILABLE FOR VIEWING BY PRIVATE APPOINTMENT \*\*

Property features include:

- Spacious open plan living/dining area off kitchen
- Formal lounge at front of property
- Spacious kitchen with loads of storage and bench space
- Four generous bedrooms
- Two well maintained bathrooms
- Tiled throughout
- Well maintained carpets to all bedrooms
- Double lock up garage

For more details please visit : https://www.summitbunbury.com.au/5028248 Price: From \$350,000

Council Rates: \$1,947.32/year (approx) Water Rates: \$1,353.73/year (approx)

**Tim Cooper** 0437 068 028

This plan has been prepared for marketing purposes only. Whilst every care is taken in the production of this plan, measurements,angles and positioning of doors/windows may not be accurate. Interested parties are strongly advised to undertake their own checks when establishing the suitability for furniture etc. Not To Scale. Plan produced using PlanUp.