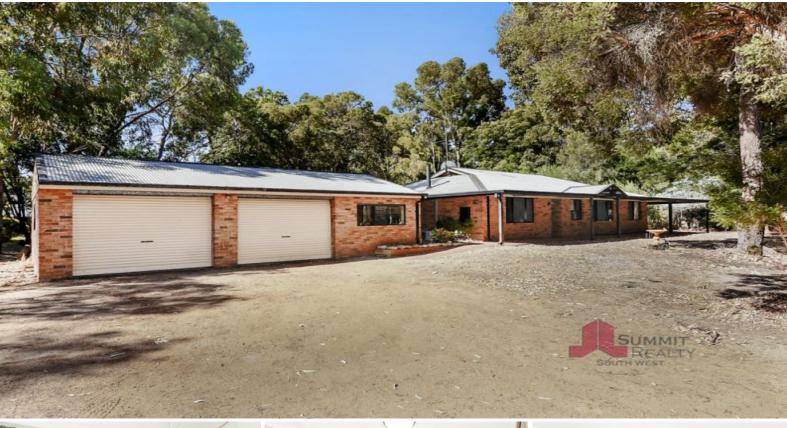

## FEEL LIKE YOUR LIVING IN THE COUNTRY

Situated on a large 3,572 m2 block there is room for the whole family. Enjoy nature at it's best. Featuring: 3 bedrooms, 2 bathrooms, two separate living areas, wood fire, reverse cycle air-conditioning and functional kitchen.

The outside area is perfect for any sized family, lots of space! Perfect for the little explorers and kids wanting plenty of space to run around!

Large brick 2 garage/shed with mechanic pit, garden shed with running water, fully reticulated lawns and gardens, located in a quiet cul-de-sac location.