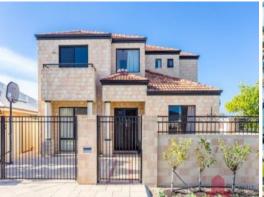

30 Portofino Crescent Pelican Point, WA

4

2

## **MOTIVATED SELLERS**

Property features you'll love:

Exclusive parents retreat on the upper storey with your own living area/office, large closet, ensuite and balcony lined with heated timber flooring

Three sizable bedrooms on the ground floor with built in robes

Great sized functional kitchen with open plan dining area.

Two natural light and bridge separate living areas

Main bathroom includes separate spa bath, shower and vanity with plenty of cupboard and bench space

10 x solar panels

Just a short drive to all amenities - 10 mins to the Bunbury CBD & 5 mins to the Eaton Fai  $\,$ 

For more details please visit :

https://www.summitbunbury.com.au/5030991

**Price:** \$600000