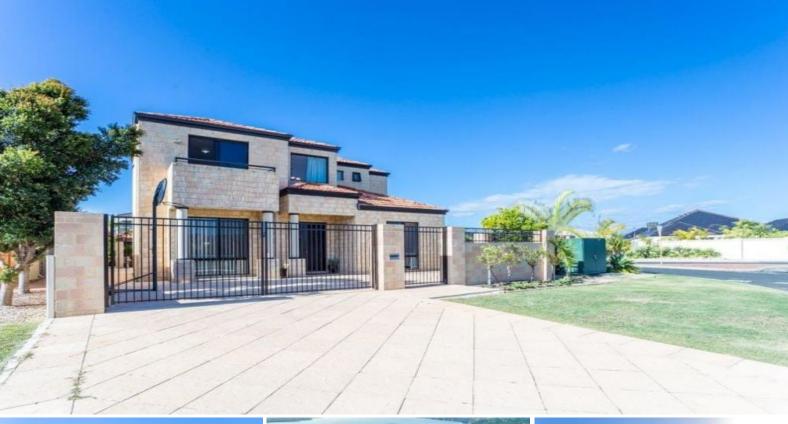

30 Portofino Crescent Pelican Point, WA

4

2

## **MOTIVATED SELLERS**

Property features you'll love:

Exclusive parents retreat on the upper storey with your own living area/office, large closet, ensuite and balcony lined with heated timber flooring

Three sizable bedrooms on the ground floor with built in robes

Great sized functional kitchen with open plan dining area.

Two natural light and bridge separate living areas

Main bathroom includes separate spa bath, shower and vanity with plenty of cupboard and bench space

10 x solar panels

Just a short drive to all amenities - 10 mins to the Bunbury CBD & 5 mins to the Eaton Fai  $\,$ 

For more details please visit :

https://www.summitbunbury.com.au/5030991

**Price:** \$600000