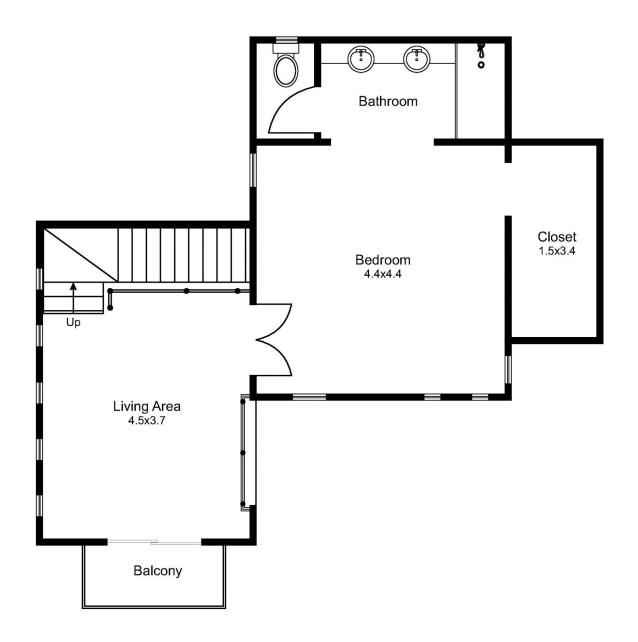

## **MOTIVATED SELLERS**

Property features you'll love:

Exclusive parents retreat on the upper storey with your own living area/office, large closet, ensuite and balcony lined with heated timber flooring