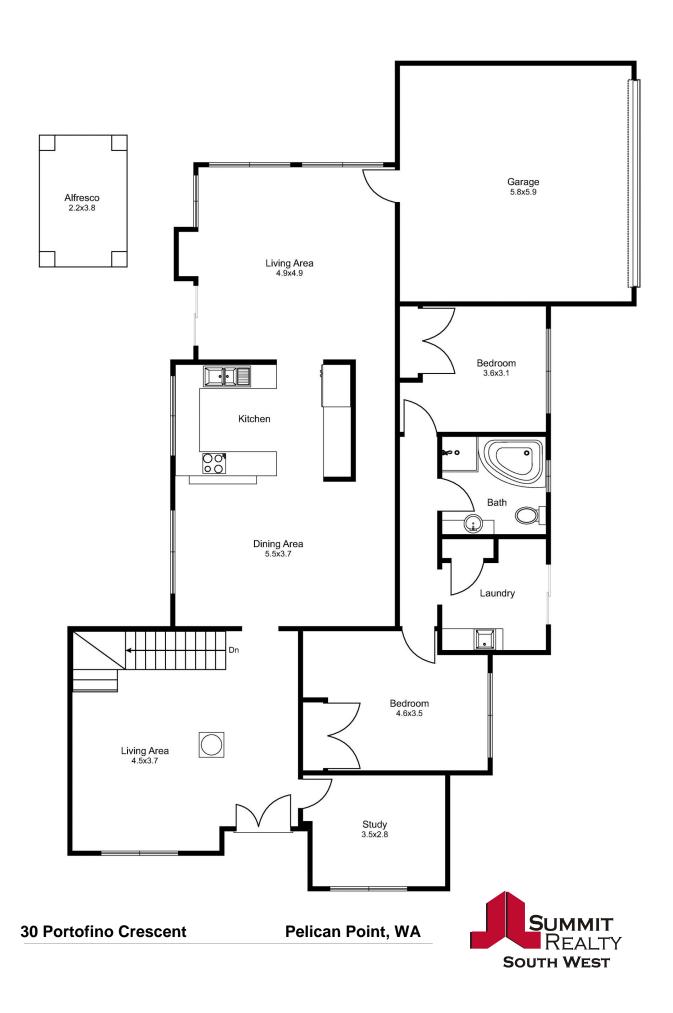

30 Portofino Crescent Pelican Point, WA

4

2

## **MOTIVATED SELLERS**

Property features you'll love:

Exclusive parents retreat on the upper storey with your own living area/office, large closet, ensuite and balcony lined with heated timber flooring

Three sizable bedrooms on the ground floor with built in robes

Great sized functional kitchen with open plan dining area.

Two natural light and bridge separate living areas

Main bathroom includes separate spa bath, shower and vanity with plenty of cupboard and bench space

10 x solar panels

Just a short drive to all amenities - 10 mins to the Bunbury CBD & 5 mins to the Eaton Fai  $\,$ 

For more details please visit :

https://www.summitbunbury.com.au/5030991

**Price:** \$600000