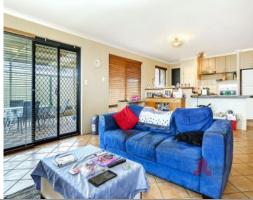

## - Tiled entry, family, kitchen & meals area

- Front lounge/theatre
- Main bedroom with parents retreat, WIR & ensuite
- Open plan living area
- Modern galley kitchen with wall oven, cooktop, stainless steel rangehood & dishwasher
- Plenty of storage with overhead cupboards and shoppers entry from garage
- Main bathroom includes shower over bath
- Outside entertaining area covered with huge patio
- Access to rear yard through garage
- Retained back yard with large garden shed
- Parkland across the road