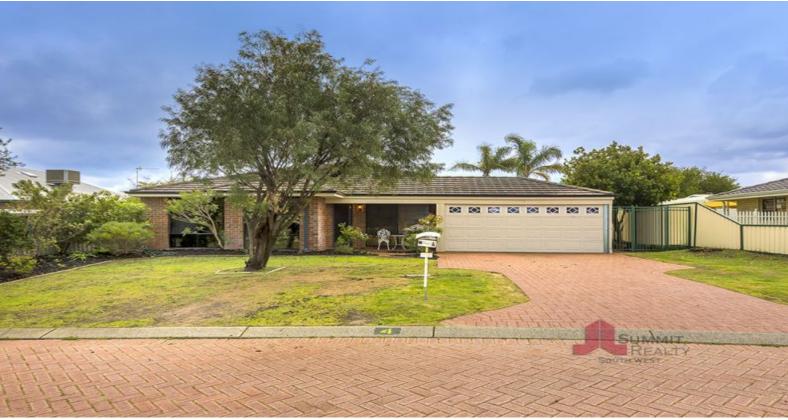

4 O'Meehan Green Usher, WA

Great Starter Family Home

## - Tiled entry, family, kitchen & meals area

- Front lounge/theatre
- Main bedroom with parents retreat, WIR & ensuite
- Open plan living area
- Modern galley kitchen with wall oven, cooktop, stainless steel rangehood & dishwasher
- Plenty of storage with overhead cupboards and shoppers entry from garage
- Main bathroom includes shower over bath
- Outside entertaining area covered with huge patio
- Access to rear yard through garage
- Retained back yard with large garden shed
- Parkland across the road