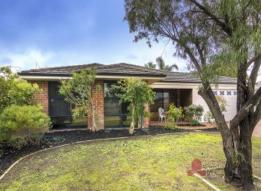

4 O'Meehan Green Usher, WA

Great Starter Family Home

## - Tiled entry, family, kitchen & meals area

- Front lounge/theatre
- Main bedroom with parents retreat, WIR & ensuite
- Open plan living area
- Modern galley kitchen with wall oven, cooktop, stainless steel rangehood & dishwasher
- Plenty of storage with overhead cupboards and shoppers entry from garage
- Main bathroom includes shower over bath
- Outside entertaining area covered with huge patio
- Access to rear yard through garage
- Retained back yard with large garden shed
- Parkland across the road