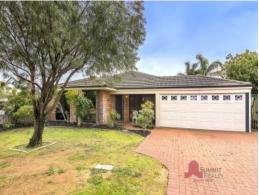

4 O'Meehan Green Usher, WA

Great Starter Family Home

## - Tiled entry, family, kitchen & meals area

- Front lounge/theatre
- Main bedroom with parents retreat, WIR & ensuite
- Open plan living area
- Modern galley kitchen with wall oven, cooktop, stainless steel rangehood & dishwasher
- Plenty of storage with overhead cupboards and shoppers entry from garage
- Main bathroom includes shower over bath
- Outside entertaining area covered with huge patio
- Access to rear yard through garage
- Retained back yard with large garden shed
- Parkland across the road