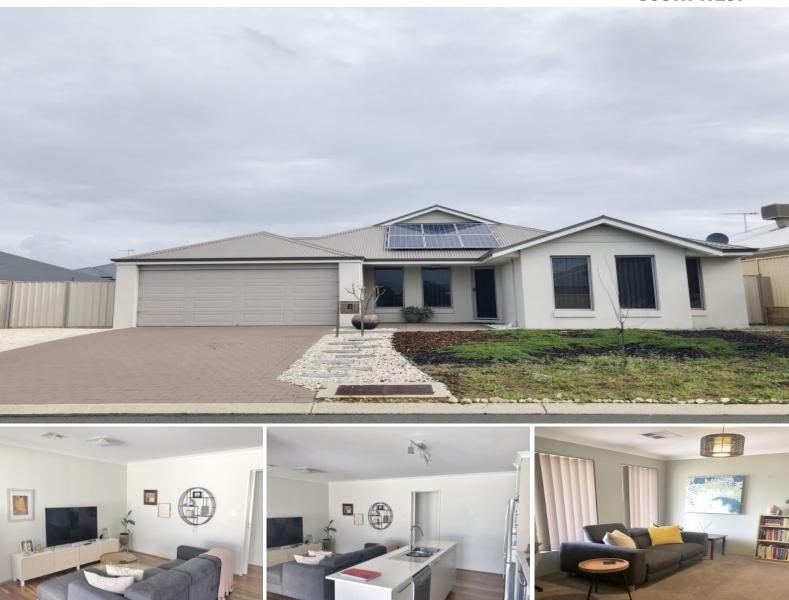

4 Riley Court Australind, WA

## MODERN FAMILY HOME - LARGE SHED

This lovely four bedroom, two bathroom family home is located within walking distance of Parkfield Primary school, close to the Australind shopping center and direct access from the cul-de-sac to lovely walks along the Brunswick river. Property features include a reverse cycle air-con, walk-in robes to all bedrooms, large shed, fully retic gardens at the rear, side access perfect for a caravan or boat and small family pets considered. Lawn mowing included in the rent.