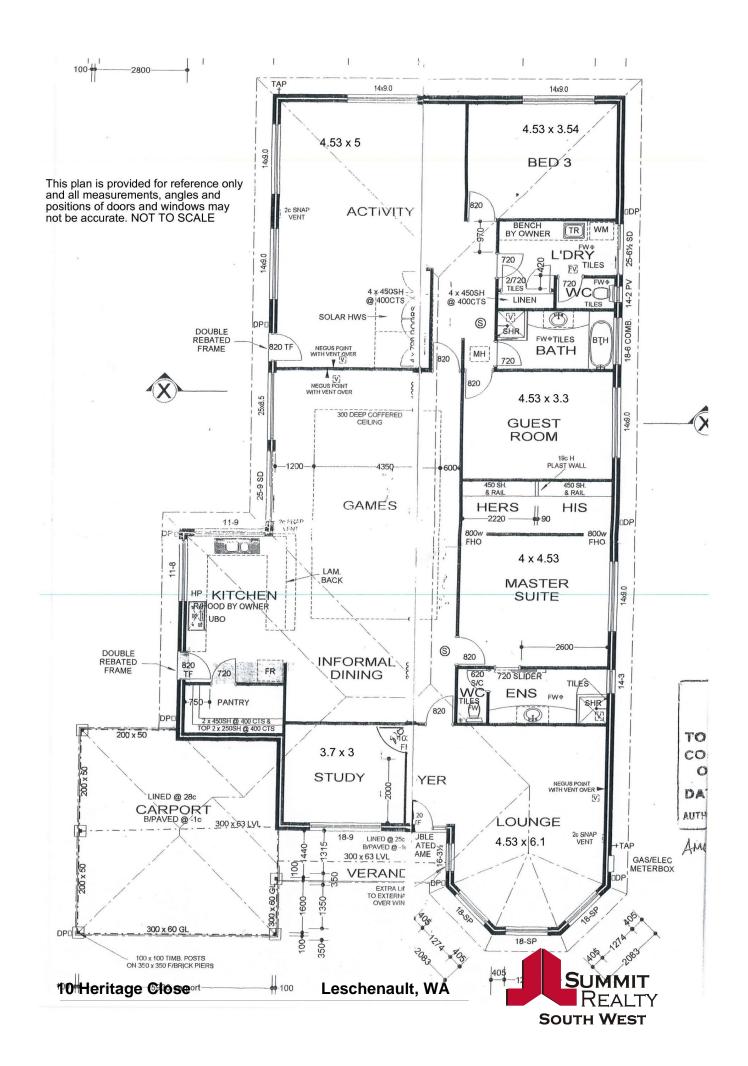

10 Heritage Close Leschenault, WA

4

## Entertain in this charming home

Spacious, inviting, relaxing, picturesque-. Just some of the words to describe this perfect 4-bedroom 2-bathroom home, nestled in Leschenault on a 5158 m2 bock.

An extra-large open plan kitchen and dining area together with a formal lounge create a great family hub. Entertain in space and comfort. Boasting 4 generously sized bedrooms and 2 contemporary bathrooms, this property has all you could look for in a family home.

With such a unique floor plan, this property is so versatile. A retreat, B & B or home business, the possibilities are endless.

- Extra-large activity room with air conditioning, ideal for home business (subject to cou