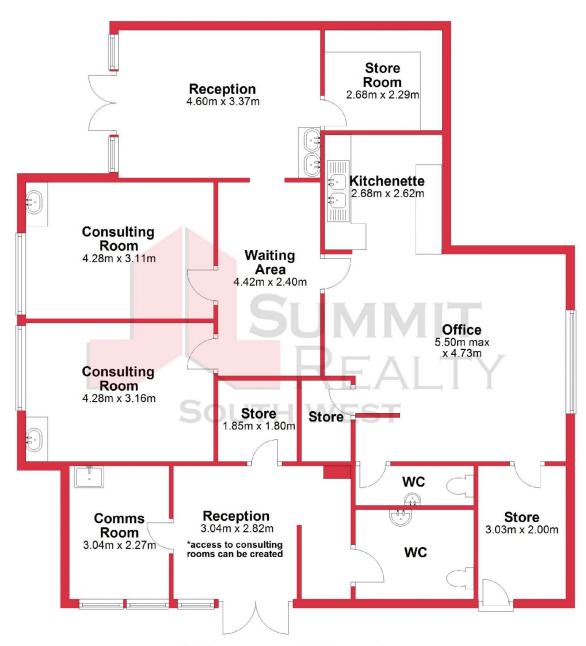

## **Ground Floor**

Total area: approx. 135.4 sq. metres

This plan has been prepared for marketing purposes only. Whilst every care is taken in the production of this plan, measurements, angles and positioning of doors/windows may not be accurate. Interested parties are strongly advised to undertake their own checks when establishing the suitability for furniture etc. Not To Scale.

Plan produced using PlanUp.