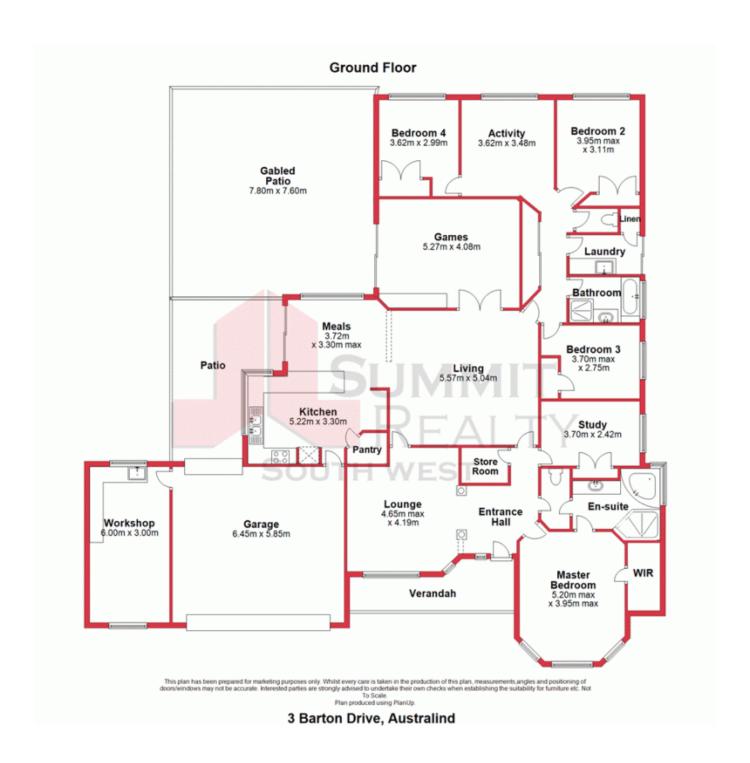

3 Barton Drive Australind, WA

5

2

## 5 Bedroom delight

Set out on a 754m2 block and just around the corner from well-maintained parks and walkways you will find this 5-bedroom 2-bathroom spacious home eagerly awaiting it's new family.

Featuring a large kitchen with walk in pantry, breakfast bar and loads of storage, 5 bedrooms or 4 plus a study, each with built in robes, formal lounge, family, games and activity rooms, this home will tick all the boxes.

Enjoy summer living under a massive gabled patio with lush gardens and minimal lawn.

If you are looking for a large family home, then stop, this is the one for you.

For more details please visit : https://www.summitbunbury.com.au/5040379