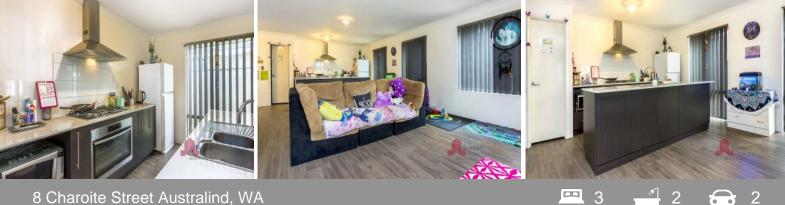

The home has a generous sized kitchen with walk-in pantry, dual tray dishwasher, range-hood and fridge recess, plus more than ample bench space for food preparation.

Flowing from the kitchen is the spacious, open plan living/meals area, which is filled with an abundance of natural light.

There is also a second living area with the air-conditioned lounge/theatre room being loca

For more details please visit : https://www.summitbunbury.com.au/5042195

Water Rates:

Council Rates: \$3,232.44/year (approx) \$1,259.01/year (approx)