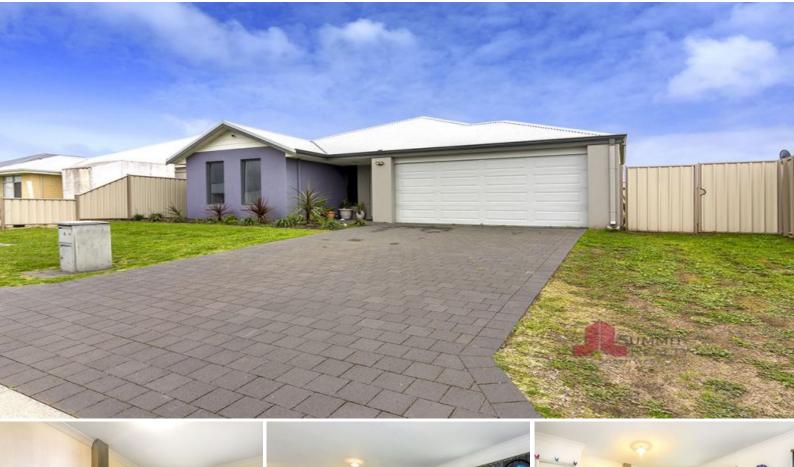

## TREENDALE 3 X 2. GREAT VALUE!

With a rental return of approx. 6%, this home represents excellent value for the astute investor ..

Situated close to schools, Treendale Shopping Centre and beautiful parks and gardens. This attractive residence is leased to April 20. 2020 at \$360 per week and is in great condition with no maintenance issues evident.

The home has a generous sized kitchen with walk-in pantry, dual tray dishwasher, range-hood and fridge recess, plus more than ample bench space for food preparation.

Flowing from the kitchen is the spacious, open plan living/meals area, which is filled with an abundance of natural light.

There is also a second living area with the air-conditioned lounge/theatre room being loca

For more details please visit : https://www.summitbunbury.com.au/5042195

Water Rates:

Council Rates: \$3,232.44/year (approx) \$1,259.01/year (approx)