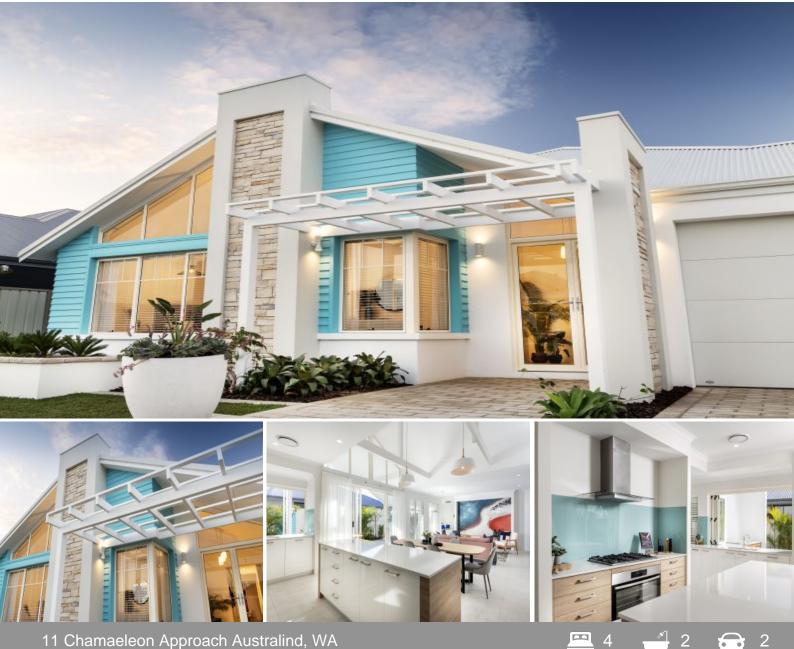

## THE PERFECT INVESTMENT OPPORTUNITY.

Be the first to own this magnificent Current display home, with the builder as your ideal tenant. This is one of the best value Display homes available today in sought after Treendale.

- The home comes complete with all fixtures and full display options you would expect in a WA Country Builders display home.

- 5% leaseback option for 24 months + 4 x 3 month options (negotiable)
- Option to purchase all furniture

- Quality WACB specification & build with beautifully maintained landscaped gardens, outdoor entertaining area & more .

For more details please visit : https://www.summitbunbury.com.au/5042516

Price:

\$540,000