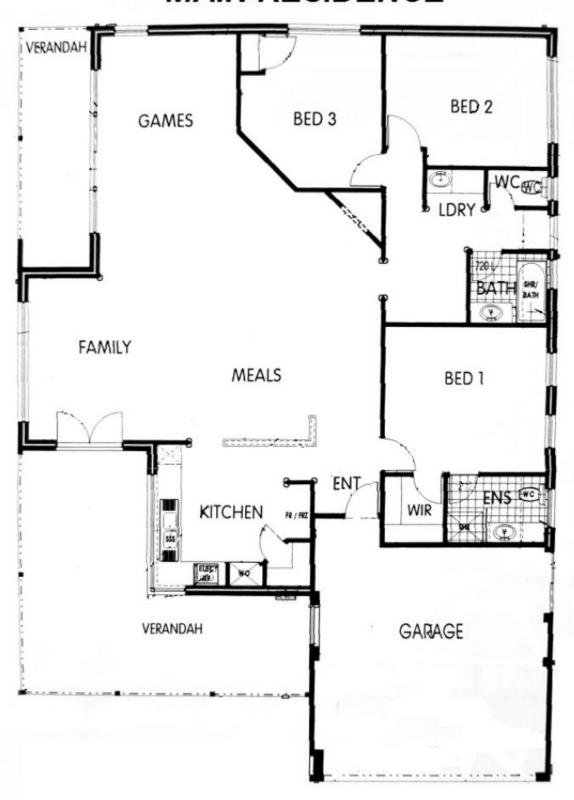

The 2001 built home oozes country living with timber features throughout & wide verandahs that provide places to relax, unwind & enjoy the sounds of nature.

The kitchen, living & dining form an open-plan zone with sliding doors to the outside, lar

## **MAIN RESIDENCE**