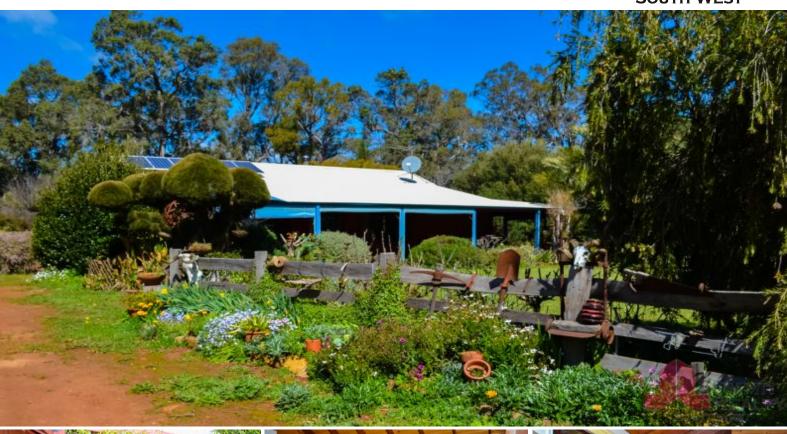

## PRIVATE & SECLUDED!

Set on a picturesque 117.81 acres is this gorgeous country home!

Entry to the property is past picture perfect grasslands and a winter creek, to your left is the cattle yards and a large shed with WC and Shower plus views over the permanent spring fed soak. The property is currently running cattle and offers a large mixed orchard, stock dam, fertile loam soils, good fencing that includes electric fencing, approximately 50% pasture and 50% natural bush land and is split into numerous paddocks.

A lot of love, sweat and tears has gone into creating this hidden treasure and a viewing will not disappoint!

**Price:** From \$750,000

Council Rates: \$1,401.18/year (approx)

**Lorraine Grassie** 

For more details please visit : https://www.summitbunbury.com.au/5048952