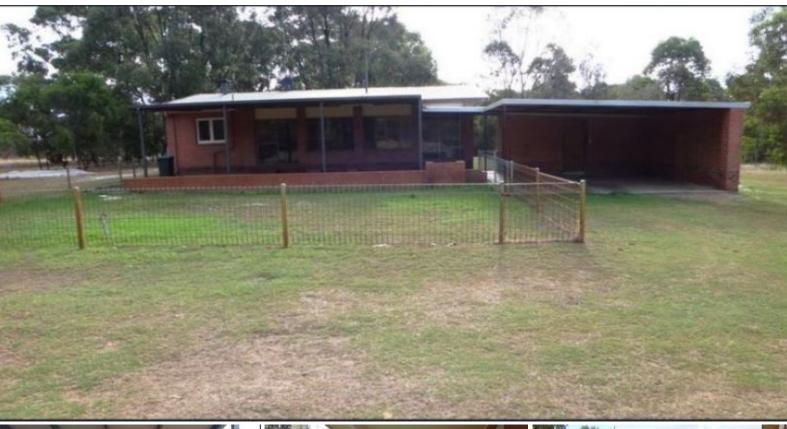

## **COUNTRY LIFE!**

This cute country style home has great characteristics and is only approx 2.3km to Binningup General Store.

Features include; 3 bedrooms, main bedroom with ceiling fan and built in storage, 2 bathrooms, heating/cooling appliances, wood fire for warm nights, large grassed yard for pets and children to play, kitchen with electric cooktop, 2 large patio areas for entertaining with 1 being enclosed, property is fully fenced, storeroom/shed, family pet considered upon application, approx 18.7km to Treendale Shopping Centre.