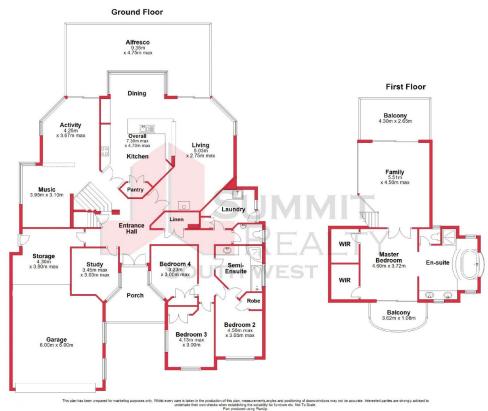

## **Stunning Estuary Views**

With stunning views of the estuary from the ground floor or from your private balcony upstairs, this property is more a way of life than simply a place to live.

Located in the exclusive Pelican Point Lakes Estate, is this 4-bedroom, 2-bathroom home delivering an array of immaculate living zones tailored to entertaining and retreat.