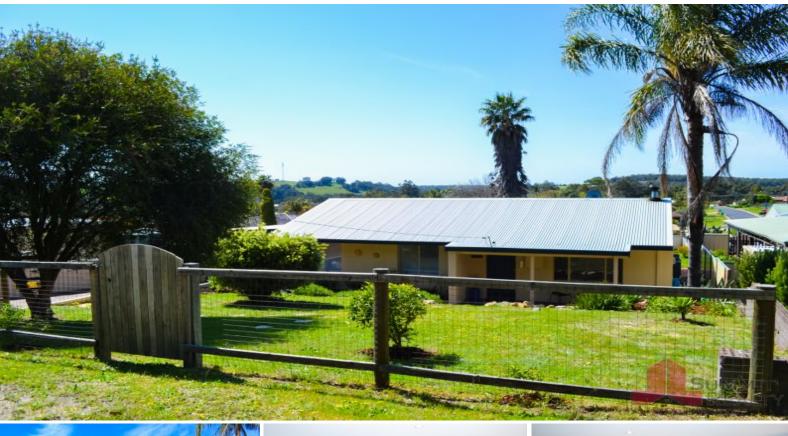

68 Yelverton Street South Donnybrook, WA

3

1

## WONDERFUL LOCATION AND VIEWS!

This fantastic family home is ideally located in walking distance to all amenities and across from natural bush lands!

The home offers a cosy living area with wood fire, renovated kitchen with beautiful outlook, lots of natural light, renovated bathroom with deep relaxing bath with shower, new carpet in the bedrooms, large laundry, gas hot water system, new guttering/down pipes and a wonderful outdoor entertaining area to truly appreciate the views of Donnybrook!

The property is set on a 1,091 square metre block and offers a carport with drive through, side access leading to a large double garage with concrete, power, water and an extra bay.

This brick rendered home has been tastefully renovated throughout and is all the work has been done for you!