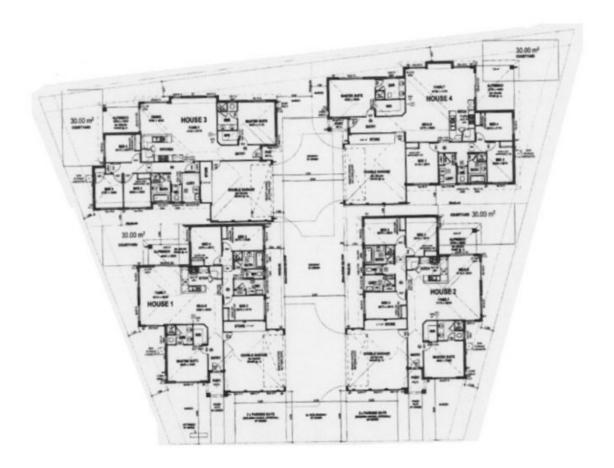

## Buy One Or Buy The Lot! Amazing Low Price with approx 8%+ GRR!

Urgent sale INVESTMENT SPECIAL for super funds, family trust, gross rental return, capital growth potential is all there with this amazing strata complex.

These large four bedroom, two bathroom family homes, situated in Wellington Heights are big and can be sold as a total package or as separate homes.

Individual Home Sale Prices:

House Size Lot Price

A/Lot 1 176m2 331m2 Offers Over \$219,000

Price:

**Lorraine Grassie** 

**Council Rates:** \$1,683.90/year (approx) **Water Rates:** \$1,427.45/year (approx)

Offers Over \$219,000 Each

For more details please visit : https://www.summitbunbury.com.au/5054537