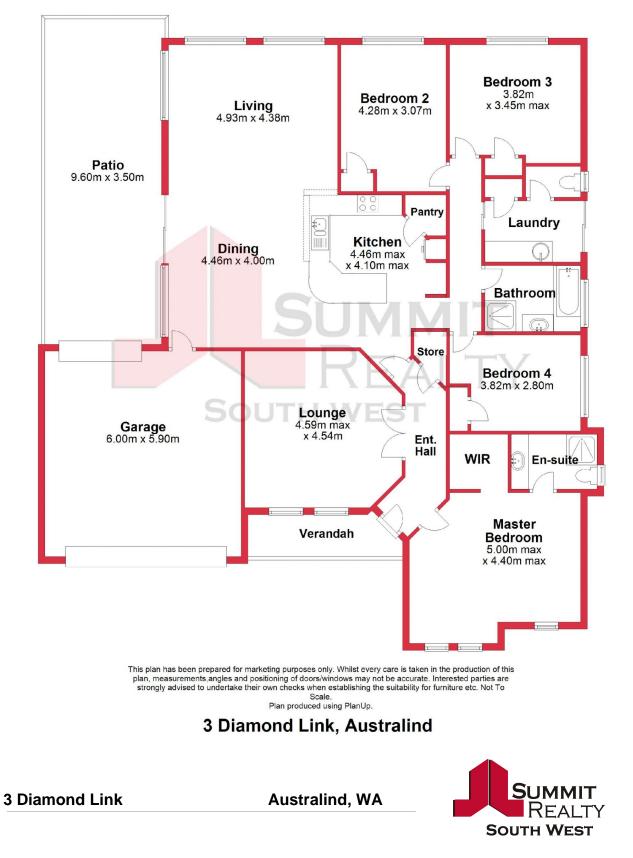

iving/entertaining areas, with classic finishes throughout, this home is sure to impress. With 4 great sized bedrooms, open plan kitchen and dining area together with a separate lounge area, this home has everything you could want in a family home.

Enjoy the wonderful alfresco area, perfect for outdoor entertaining and take advantage of the low maintenance gardens and lawn.

Be quick to view, this home is perfectly priced and won't last long.

Other Features Include:

- Well-appointed kitchen with ample bench space, stainless steel appliances + breakfast ba

For more details please visit : https://www.summitbunbury.com.au/5056436

Offers over \$419,000

Water Rates:

Council Rates: \$2,178.00/year (approx) \$1,230.00/year (approx)



**Adrian Triplett** 0419 971 888

## **Ground Floor**