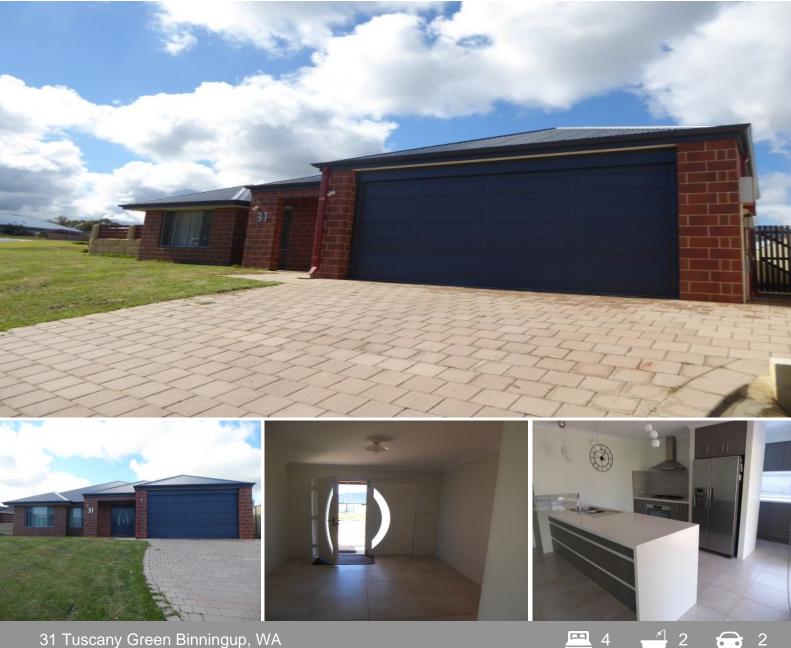

## PARK VIEWS

Property features include: 4 bedrooms all with robes, main bathroom with separate bath and shower, theatre room, activity room/study between minor bedrooms, open plan living and dining, kitchen with stainless steel appliances and scullery, ensuite with large shower and double basins, double garage with shoppers entry, side access to rear, family pet considered upon application, outdoor patio area for entertaining, approx 20.4km to Treendale Shopping Centre and approx 1.1km to Binningup General Store.