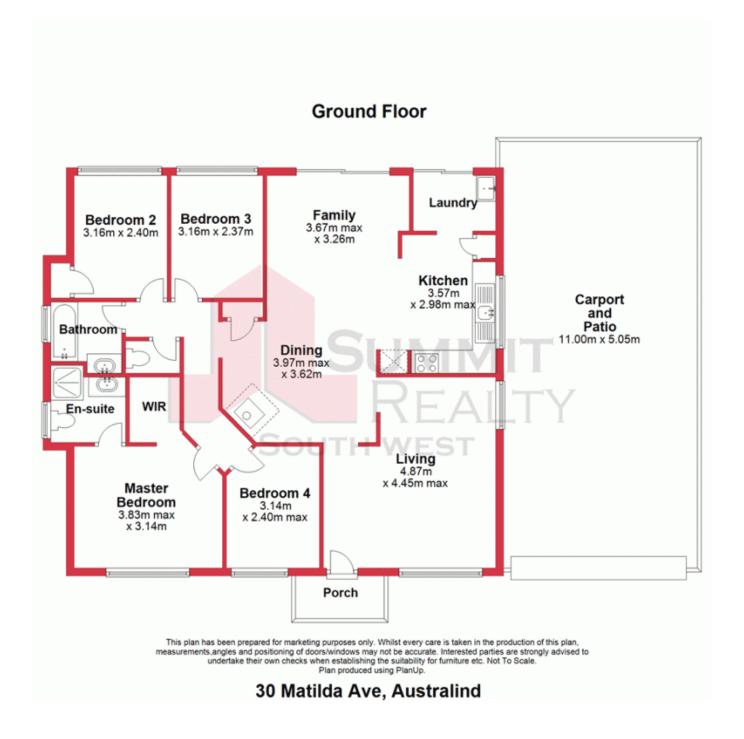

## A terrific start awaits you

With a focus on comfort and ease of living, this great 4-bedroom 2-bathroom home is the ideal starter in the property market.

Featuring an open plan family and dining area together with a well-appointed kitchen, you will be impressed with the space this home provides.

Situated on a large 815m2 corner block with side access to the yard and double carport with roller door, this great property won't last long.

## Additional features:

- 4 great sized bedrooms
- 2 bathrooms
- Wood fireplace

For more details please visit : https://www.summitbunbury.com.au/5060668 Price: Offers over \$289,000

Council Rates: \$1,704.09/year (approx) Water Rates: \$257.90/year (approx)