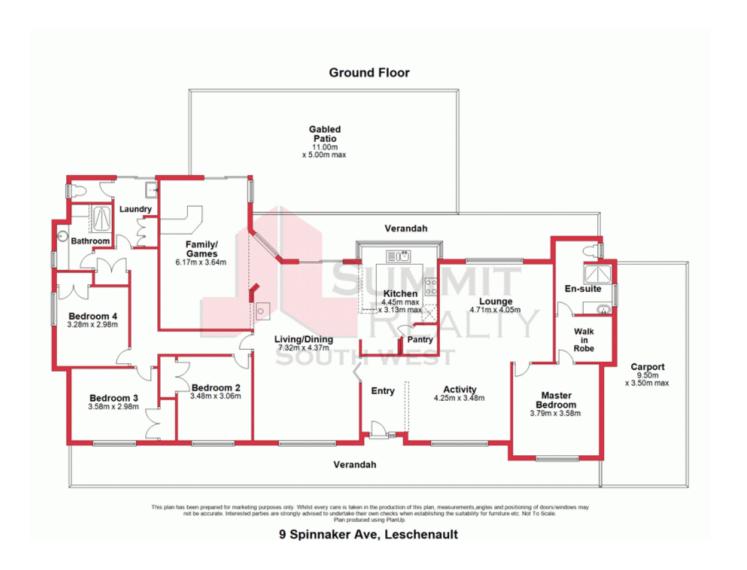

## LAID BACK COUNTRY LIFESTYLE

Peace and tranquillity best describes this family friendly 4x2 home, tucked away for ultimate privacy and nestled on a huge 4,001m2 block surrounded by natural bushland- you will feel miles away from the hustle and bustle yet close enough to enjoy the convenience.

With a spacious open plan living and kitchen area which leads out to an impressive patio area and overlooking the stunning natural green surrounds - this home is a must see for the growing family, perfectly presented and with the all the hard work done you can just move in and enjoy all it has to offer.

This property also features:

- Master bedroom with walk in robe and modern ensuite
- Stunning renovated bathroom

For more details please visit : https://www.summitbunbury.com.au/5061556

Price: Offers Over \$499,000