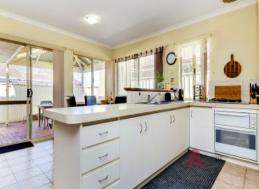

## **TUCKED AWAY GEM**

Tucked away in Australind is this welcoming home, conveniently located within walking distance to the Village Shopping complex and medical centres.

Featuring 3 bedrooms all with robes and 1 bathroom with separate bath & shower together with a great sized dining area and formal lounge area. The galley style kitchen is spacious with loads of storage.