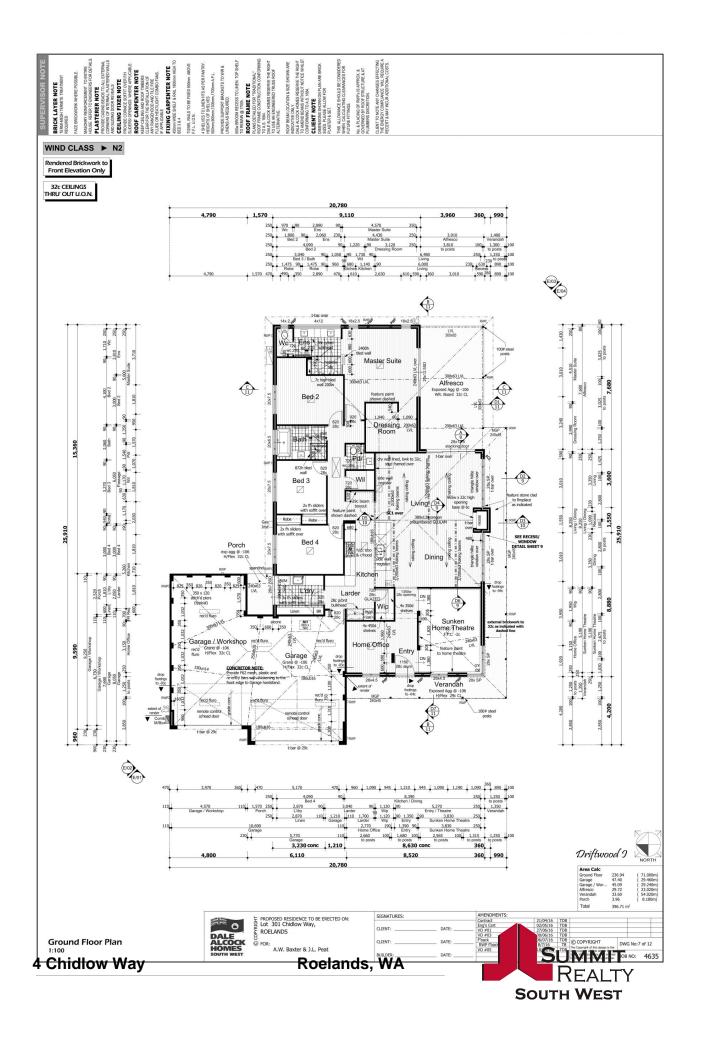

## Just like new

Presenting like it was just built and in an immaculate condition, this 4-bedroom 2-bathroom home is simply stunning.

Situated in the idyllic Meadow Landing Estate in Roelands on a 4020m2 block, the home features a large home theatre room, office/study, open plan living & dining area with raked ceiling and a stone look feature wall. The kitchen is sleek and spacious with loads of storage space and a large walk in pantry.