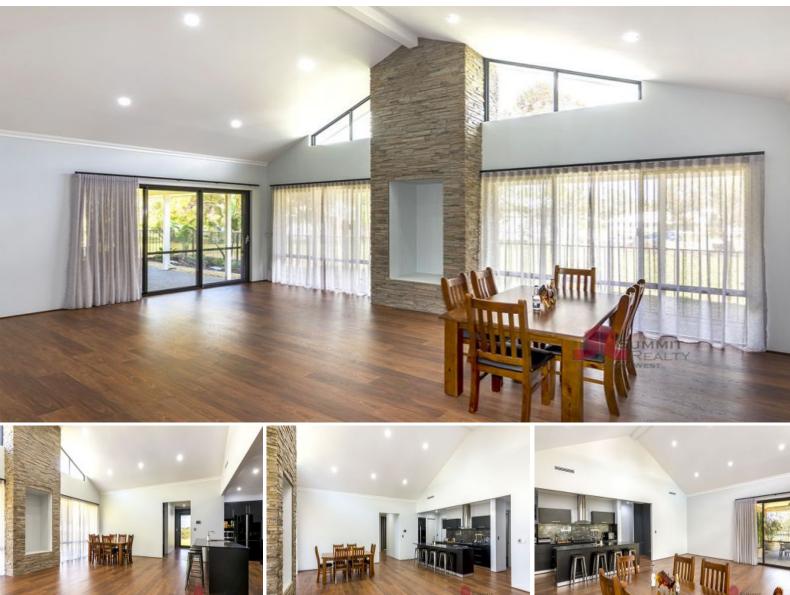

## Just like new

Presenting like it was just built and in an immaculate condition, this 4-bedroom 2-bathroom home is simply stunning.

Situated in the idyllic Meadow Landing Estate in Roelands on a 4020m2 block, the home features a large home theatre room, office/study, open plan living & dining area with raked ceiling and a stone look feature wall. The kitchen is sleek and spacious with loads of storage space and a large walk in pantry.

A master bedroom with modern ensuite including a double vanity and double shower together with a feature window allowing the natural light in.

Viewings are a must. Don't miss the opportunity to create something magical because this g