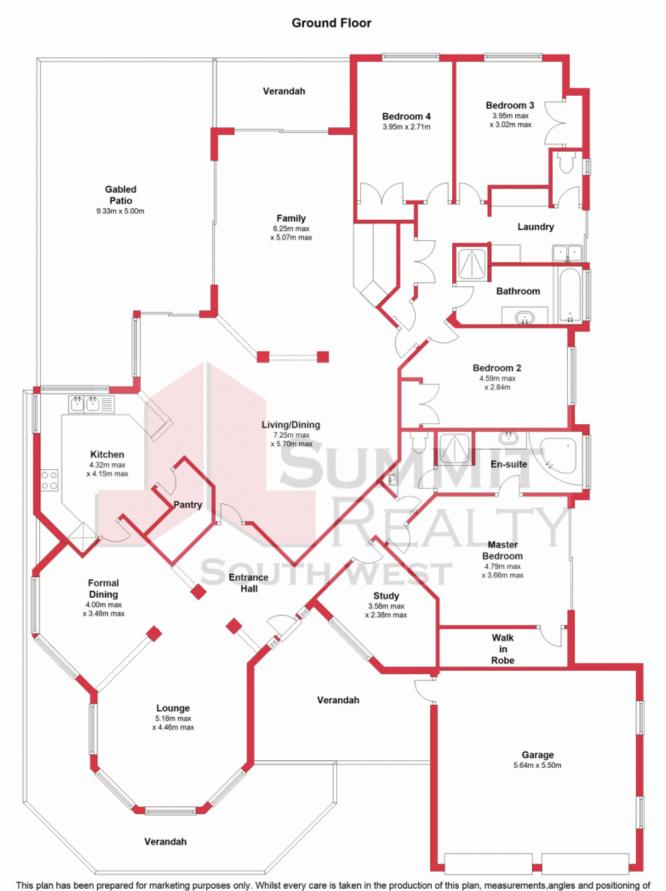

**Council Rates:** \$2,015.44/year (approx) **Water Rates:** \$257.90/year (approx)

**Lorraine Grassie** 

Adrian Triplett 0419 971 888

This plan has been prepared for marketing purposes only. Whilst every care is taken in the production of this plan, measurements angles and positioning of doors/windows may not be accurate. Interested parties are strongly advised to undertake their own checks when establishing the suitability for furniture etc.

Not To Scale. Plan produced using PlanUp.

3 Leake Court

3 Leake Ct. Leschenault, WA