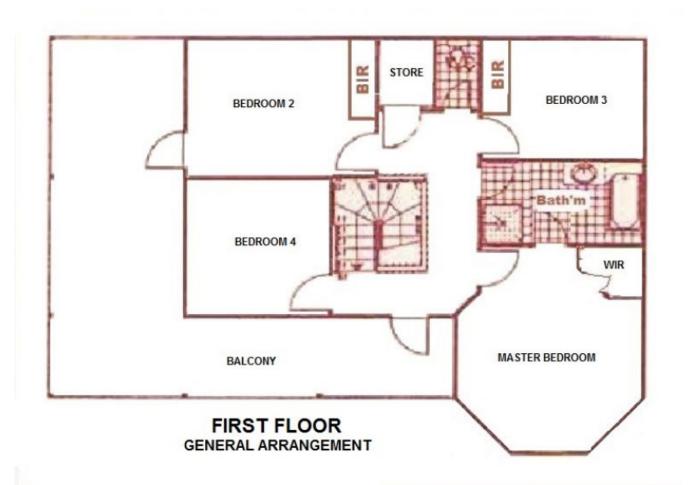

## Dive in for a Sea Change

This federation inspired home complete with water fountain as a feature out the front, is located in a quiet cul-de-sac, with a short stroll to Binningup's pristine beach.

The double story home is perfectly positioned on the block with a large upstairs deck to capture the views of the ocean down Colback Street.