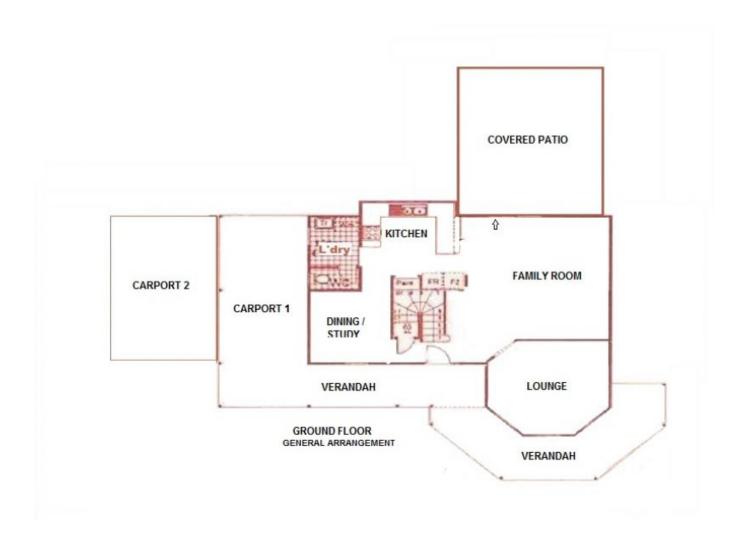

## Dive in for a Sea Change

This federation inspired home complete with water fountain as a feature out the front, is located in a quiet cul-de-sac, with a short stroll to Binningup's pristine beach.

The double story home is perfectly positioned on the block with a large upstairs deck to capture the views of the ocean down Colback Street.

## Downstairs features:

- \* Separate lounge complete with french windows, RC air con, overlooking the front yard
- \* Separate dining room with door leading to the kitchen which is perfect as a games room, study or extra bedroom
- \* Second toilet and laundry with door to the backyard.