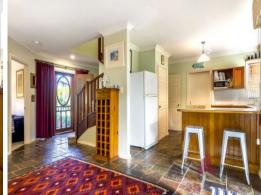

## Downstairs features:

- \* Separate lounge complete with french windows, RC air con, overlooking the front yard
- \* Separate dining room with door leading to the kitchen which is perfect as a games room, study or extra bedroom
- \* Second toilet and laundry with door to the backyard.